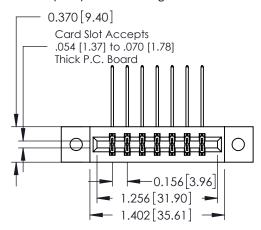

**Mounting Option** 

02-.128 (3.25) Dia. Mounting Holes

**Contact Detail** 

559-90 Degree Bend (Code 541 Contacts)

.156 [3.96] Contact Spacing x .200 [5.08] Row Spacing

THIS IS A C.A.D. GENERATED DRAWING DO NOT MAKE MANUAL REVISIONS TO MASTER.

ISSUE NUMBER

ORIGINAL

1

**See Accompanying Pages for:** 

- **Contact Bend Details**
- **Mounting Options**

| 337 / 387 Series Card Edge Connector |
|--------------------------------------|
| Part Number: 387-014-559-202         |

| ACAD REFERENCE NO. | NO. 337 ENG MASTER |  |  |
|--------------------|--------------------|--|--|
| DRAWN: J.LEE       | DATE: OCT. 06/09   |  |  |
| CHECKED:           | DATE:              |  |  |
| SCALE: NTS         | SHEET 1 OF 3       |  |  |
| DRAWING NUMBER     | ISSUE              |  |  |
| 337 Assembly       | 1                  |  |  |