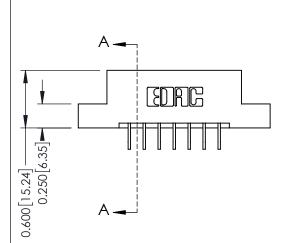

0.330 [8.38] Card Slot 0.160 [4.06] Point of Contact

ISSUE NUMBER

ORIGINAL

1

| 337 / 387 Series Card Edge Connector<br>Contact Bend Detail                   |                                                                                                                              | ACAD REFERENCE NO. | 337 ENG MASTER   |               |
|-------------------------------------------------------------------------------|------------------------------------------------------------------------------------------------------------------------------|--------------------|------------------|---------------|
|                                                                               |                                                                                                                              | DRAWN: J.LEE       | DATE: OCT. 06/09 |               |
|                                                                               |                                                                                                                              | CHECKED:           | DATE:            |               |
| TORONTO, ONTARIO  ARE THE PROPER SHALL NOT BE RE OR USED AS THE MANUFACTURE O | THESE DRAWINGS AND SPECIFICATIONS ARE THE PROPERTY OF EDAC INCAND                                                            | SCALE: NTS         | SHEET            | 2 <b>OF</b> 3 |
|                                                                               | SHALL NOT BE REPRODUCED, OR COPIED OR USED AS THE BASIS FOR THE MANUFACTURE OR SALE OF APPARATUS WITHOUT WRITTEN PERMISSION. | DRAWING NUMBER     |                  | ISSUE         |
|                                                                               |                                                                                                                              | 337 Assembly       |                  | 1             |