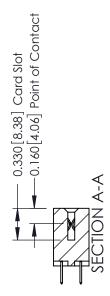

## **See Accompanying Pages for:**

- **Contact Bend Details**
- **Mounting Options**

| 337 / 387 Series Card Edge Connector |
|--------------------------------------|
| Part Number: 387-016-520-807         |