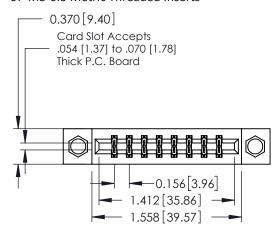

## **See Accompanying Pages for:**

- **Contact Bend Details**
- **Mounting Options**

| 337 / 387 Series Card Edge Connector |
|--------------------------------------|
| Part Number: 387-016-520-807         |

## **Contact Detail**

520-P.C. Tail .030x.018(0.76x0.46) - Tail LG=.175(4.45) .156 [3.96] Contact Spacing x .200 [5.08] Row Spacing

THIS IS A C.A.D. GENERATED DRAWING DO NOT MAKE MANUAL REVISIONS TO MASTER.