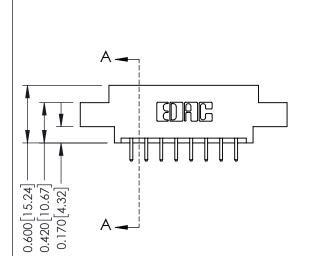

## **See Accompanying Pages for:**

- **Contact Bend Details**
- **Mounting Options**

| 337 / 387 Series Card Edge Connector |
|--------------------------------------|
| Part Number: 387-016-520-807         |

## **Contact Detail**

520-P.C. Tail .030x.018(0.76x0.46) - Tail LG=.175(4.45) .156 [3.96] Contact Spacing x .200 [5.08] Row Spacing

THIS IS A C.A.D. GENERATED DRAWING DO NOT MAKE MANUAL REVISIONS TO MASTER.