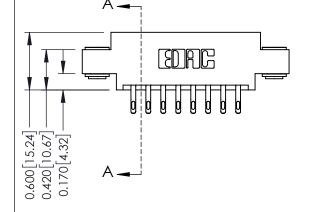

**Mounting Option** 

03-.116 (2.95) I.D. Floating Eyelets

**Contact Detail** 

555-Extender Board Bend (Code 500 Contacts) .156 [3.96] Contact Spacing x .200 [5.08] Row Spacing THIS IS A C.A.D. GENERATED DRAWING DO NOT MAKE MANUAL REVISIONS TO MASTER.