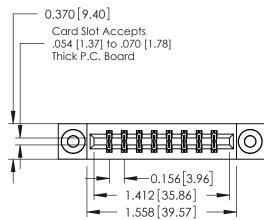

ISSUE NUMBER 1 ORIGINAL

0.160 [4.06] Point of Contact Card Slot 0.330[8.38]

**See Accompanying Pages for:** 

- **Contact Bend Details**
- **Mounting Options**

| 337 / 387 Series Card Edge Connector |
|--------------------------------------|
| Part Number: 387-016-555-803         |