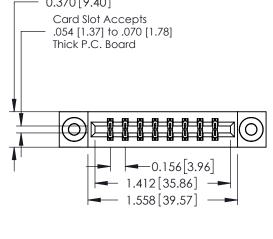

ISSUE NUMBER 1 ORIGINAL

0.160 [4.06] Point of Contact Card Slot 0.330[8.38]

**See Accompanying Pages for:** 

- **Contact Bend Details**
- **Mounting Options**

| 337 / 387 Series Card Edge Connector |
|--------------------------------------|
| Part Number: 387-016-555-803         |