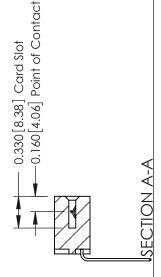

## **See Accompanying Pages for:**

- **Contact Bend Details**
- **Mounting Options**

0.250 6.35

0.600[15.24]

ISSUE NUMBER

ORIGINAL

1

| 337 / 387 Series Card Edge Connector<br>Contact Bend Detail           |                                                                                                                                                                                                  | ACAD REFERENCE NO. 337 E |                  | G MASTER      |
|-----------------------------------------------------------------------|--------------------------------------------------------------------------------------------------------------------------------------------------------------------------------------------------|--------------------------|------------------|---------------|
|                                                                       |                                                                                                                                                                                                  | DRAWN: J.LEE             | DATE: OCT. 06/09 |               |
|                                                                       |                                                                                                                                                                                                  | CHECKED: DATE:           |                  |               |
| EDAC INC TORONTO, ONTARIO CANADA YOUR CONNECTION TO QUALITY & SERVICE | THESE DRAWINGS AND SPECIFICATIONS ARE THE PROPERTY OF EDAC INC.,AND SHALL NOT BE REPRODUCED, OR COPIED OR USED AS THE BASIS FOR THE MANUFACTURE OR SALE OF APPARATUS WITHOUT WRITTEN PERMISSION. | SCALE: NTS               | SHEET            | 2 <b>OF</b> 3 |
|                                                                       |                                                                                                                                                                                                  | DRAWING NUMBER           |                  | ISSUE         |
|                                                                       |                                                                                                                                                                                                  | 337 Assembly             |                  | 1             |