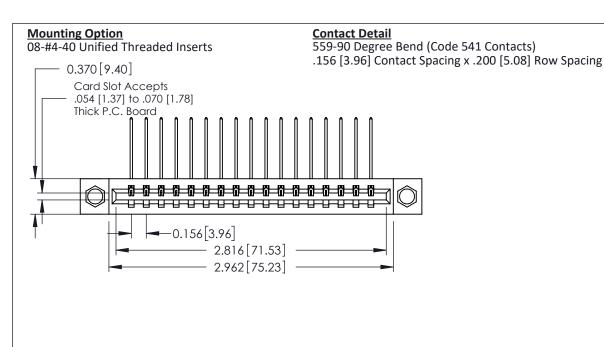

THIS IS A C.A.D. GENERATED DRAWING DO NOT MAKE MANUAL REVISIONS TO MASTER.

ORIGINAL

337 ENG MASTER

DATE: OCT. 06/09

DATE:

337 / 387 Series Card Edge Connector Part Number: 387-017-559-108

YOUR CONNECTION TO QUALITY & SERVICE

## **See Accompanying Pages for:**

- **Contact Bend Details**
- **Mounting Options**

0.250 6.35

0.600[15.24]

ISSUE NUMBER

ORIGINAL

1

| 337 / 387 Series Card Edge Connector<br>Contact Bend Detail           |                                                                                                                                                                                                  | ACAD REFERENCE NO. 337 E |                  | G MASTER      |
|-----------------------------------------------------------------------|--------------------------------------------------------------------------------------------------------------------------------------------------------------------------------------------------|--------------------------|------------------|---------------|
|                                                                       |                                                                                                                                                                                                  | DRAWN: J.LEE             | DATE: OCT. 06/09 |               |
|                                                                       |                                                                                                                                                                                                  | CHECKED: DATE:           |                  |               |
| EDAC INC TORONTO, ONTARIO CANADA YOUR CONNECTION TO QUALITY & SERVICE | THESE DRAWINGS AND SPECIFICATIONS ARE THE PROPERTY OF EDAC INC.,AND SHALL NOT BE REPRODUCED, OR COPIED OR USED AS THE BASIS FOR THE MANUFACTURE OR SALE OF APPARATUS WITHOUT WRITTEN PERMISSION. | SCALE: NTS               | SHEET            | 2 <b>OF</b> 3 |
|                                                                       |                                                                                                                                                                                                  | DRAWING NUMBER           |                  | ISSUE         |
|                                                                       |                                                                                                                                                                                                  | 337 Assembly             |                  | 1             |