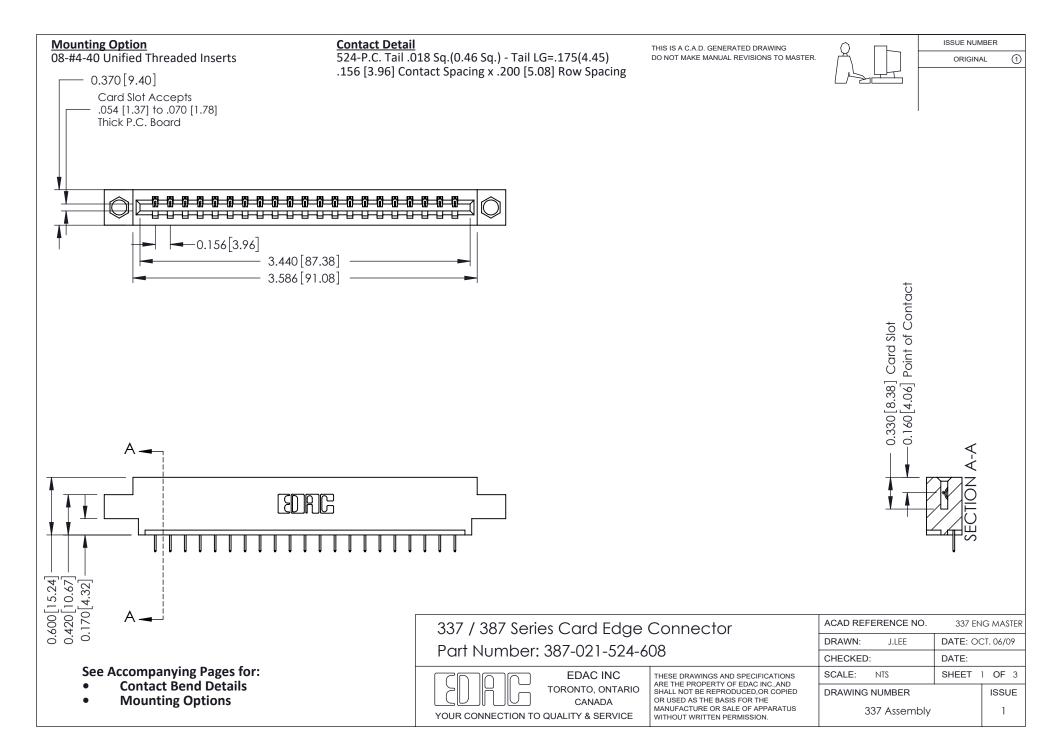

ISSUE NUMBER

ORIGINAL

1



| 337 / 387 Series Card Edge Connector<br>Contact Bend Detail           |                                                                                                                                                                                                  | ACAD REFERENCE NO. 337 E |                  | G MASTER      |
|-----------------------------------------------------------------------|--------------------------------------------------------------------------------------------------------------------------------------------------------------------------------------------------|--------------------------|------------------|---------------|
|                                                                       |