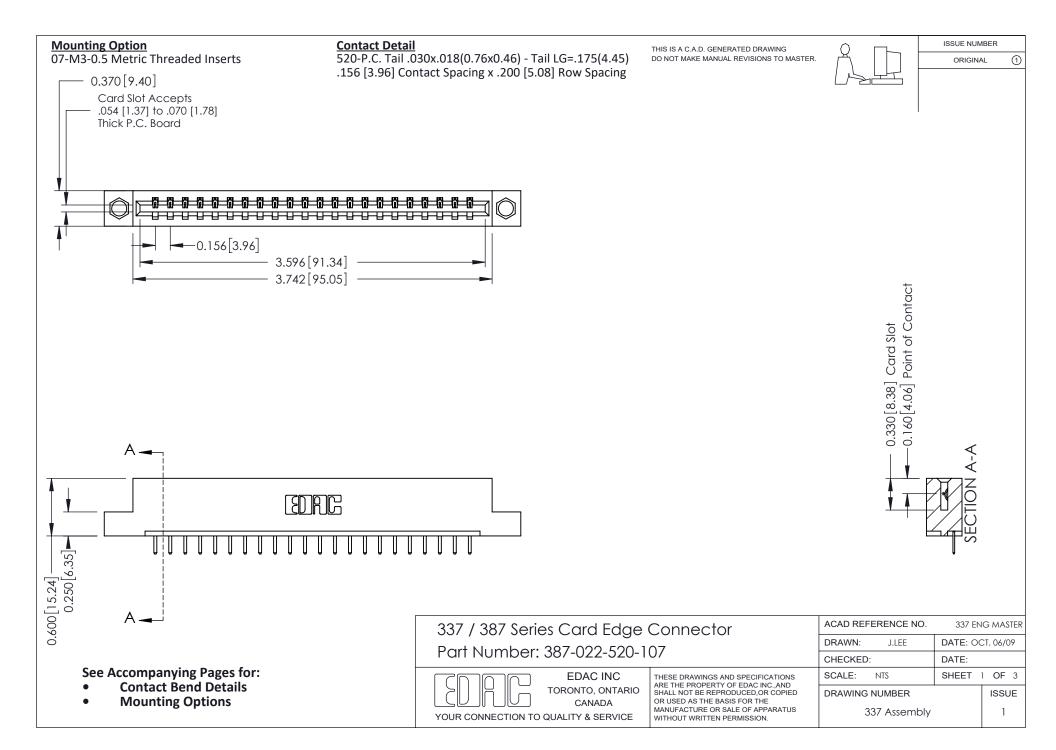

ISSUE NUMBER

ORIGINAL

1

| 337 / 387 Series Card Edge Connector<br>Contact Bend Detail           |                                                                                                                                                                                                  | ACAD REFERENCE NO. 337 E |                  | G MASTER      |
|-----------------------------------------------------------------------|--------------------------------------------------------------------------------------------------------------------------------------------------------------------------------------------------|--------------------------|------------------|---------------|
|                                                                       |                                                                                                                                                                                                  | DRAWN: J.LEE             | DATE: OCT. 06/09 |               |
|                                                                       |                                                                                                                                                                                                  | CHECKED: DATE:           |                  |               |
| EDAC INC TORONTO, ONTARIO CANADA YOUR CONNECTION TO QUALITY & SERVICE | THESE DRAWINGS AND SPECIFICATIONS ARE THE PROPERTY OF EDAC INC.,AND SHALL NOT BE REPRODUCED, OR COPIED OR USED AS THE BASIS FOR THE MANUFACTURE OR SALE OF APPARATUS WITHOUT WRITTEN PERMISSION. | SCALE: NTS               | SHEET            | 2 <b>OF</b> 3 |
|                                                                       |                                                                                                                                                                                                  | DRAWING NUMBER           |                  | ISSUE         |
|                                                                       |                                                                                                                                                                                                  | 337 Assembly             |                  | 1             |