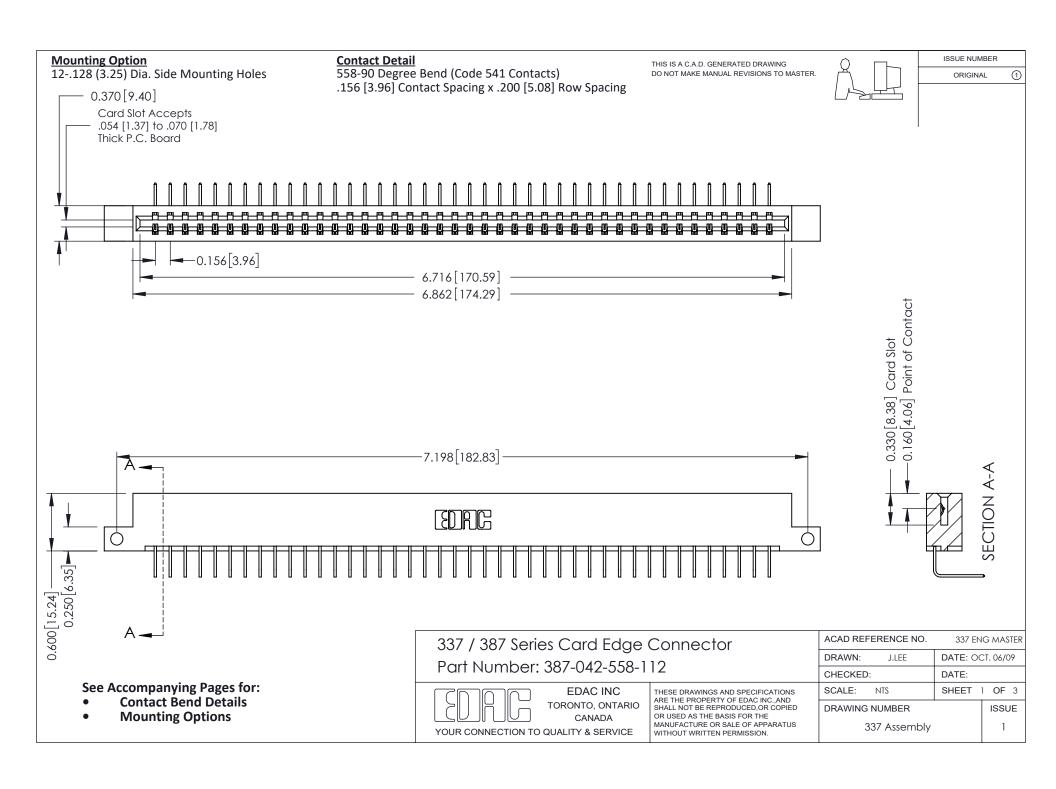

ISSUE NUMBER

ORIGINAL

1



| 337 / 387 Series Card Edge Connector<br>Contact Bend Detail           |                                                                                                                                                                                                  | ACAD REFERENCE NO. 337 E |                  | G MASTER      |
|-----------------------------------------------------------------------|--------------------------------------------------------------------------------------------------------------------------------------------------------------------------------------------------|--------------------------|------------------|---------------|
|                                                                       |