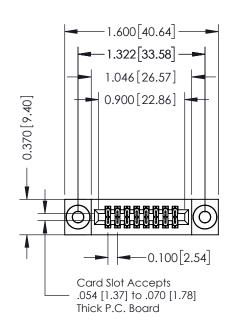

## **Contact Detail**

556-Extender Board Bend (Code 520 Contacts) .100 [2.54] Contact Spacing x .200 [5.08] Row Spacing

1

| 342 / 392 Card Edge Connector Part Number: 392-016-556-203 |                            |                                                                   |   |  |  |
|------------------------------------------------------------|----------------------------|-------------------------------------------------------------------|---|--|--|
| Pan Number                                                 | . 392-016-336-2            | 03                                                                | С |  |  |
|                                                            | EDAC INC                   | THESE DRAWINGS AND SPECIFICATIONS ARE THE PROPERTY OF EDAC INCAND | S |  |  |
|                                                            | TORONTO, ONTARIO<br>CANADA | SHALL NOT BE REPRODUCED, OR COPIED OR USED AS THE BASIS FOR THE   | D |  |  |