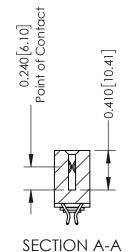

## **Contact Detail**

556-Extender Board Bend (Code 520 Contacts) .100 [2.54] Contact Spacing x .200 [5.08] Row Spacing

1

| 342 / 392 Card Edge Connector Part Number: 392-016-556-203 |                            |                                                                   |   |  |  |
|------------------------------------------------------------|----------------------------|-------------------------------------------------------------------|---|--|--|
| Pan Number                                                 | . 392-016-336-2            | 03                                                                | С |  |  |
|                                                            | EDAC INC                   | THESE DRAWINGS AND SPECIFICATIONS ARE THE PROPERTY OF EDAC INCAND | S |  |  |
|                                                            | TORONTO, ONTARIO<br>CANADA | SHALL NOT BE REPRODUCED, OR COPIED OR USED AS THE BASIS FOR THE   | D |  |  |