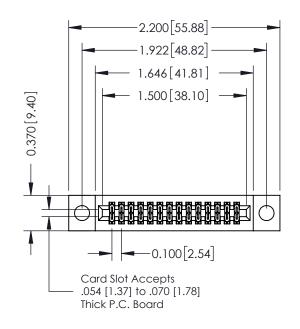

## **See Accompanying Pages for:**

- **Contact Bend Details**
- **Mounting Options**

342 / 392 Card Edge Connector Part Number: 392-028-521-204

YOUR CONNECTION TO QUALITY & SERVICE

342 ENG MASTER J.LEE DATE: OCT. 06/09 SHEET 1 OF 3