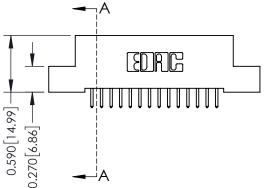

## \_\_\_\_0.240[6.10] Point of Contact 0.410[10.41] SECTION A-A

## **See Accompanying Pages for:**

- **Contact Bend Details**
- **Mounting Options**

342 / 392 Card Edge Connector Part Number: 392-028-521-204

YOUR CONNECTION TO QUALITY & SERVICE

342 ENG MASTER J.LEE DATE: OCT. 06/09 SHEET 1 OF 3