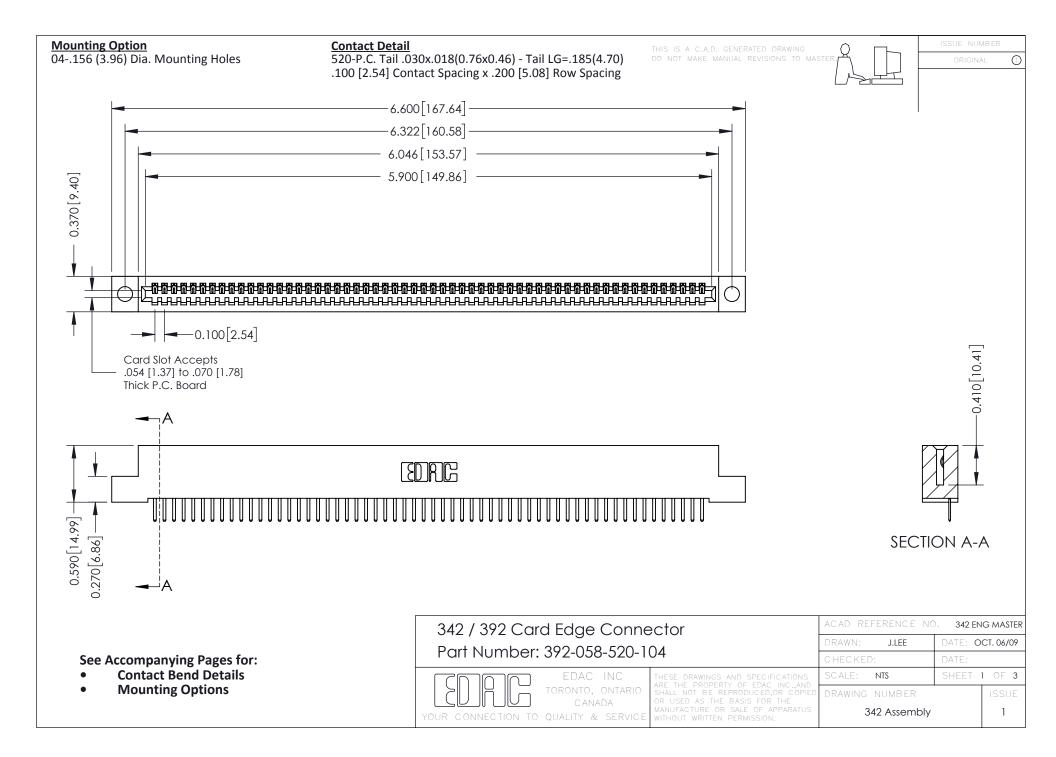

THIS IS A C.A.D. GENERATED DRAWING DO NOT MAKE MANUAL REVISIONS TO MASTER. ISSUE NUMBER

ORIGINAL

1



| 342 / 392 Series Card Edge Connector<br>Contact Bend Detail |                                                                                                                                                                                                  | ACAD REFERENCE NO. 342 ENG MASTER |             |                  |        |
|-------------------------------------------------------------|--------------------------------------------------------------------------------------------------------------------------------------------------------------------------------------------------|-----------------------------------|-------------|------------------|--------|
|