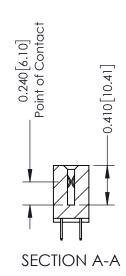

**Mounting Option** 01-No Mounting Lugs **Contact Detail** 

524-P.C. Tail .018 Sq.(0.46 Sq.) - Tail LG=.185(4.70) .100 [2.54] Contact Spacing x .200 [5.08] Row Spacing