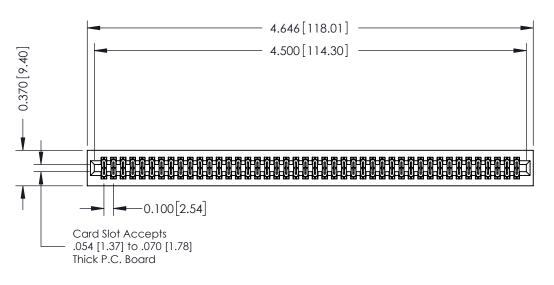

## **See Accompanying Pages for:**

- **Contact Bend Details**
- **Mounting Options**

342 / 392 Card Edge Connector Part Number: 392-088-524-201

YOUR CONNECTION TO QUALITY & SERVICE

342 ENG MASTER J.LEE DATE: OCT. 06/09 SHEET 1 OF 3 NTS