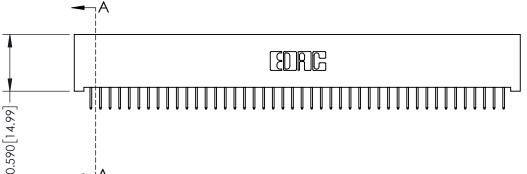

## **See Accompanying Pages for:**

- **Contact Bend Details**
- **Mounting Options**

342 / 392 Card Edge Connector Part Number: 392-088-524-201

YOUR CONNECTION TO QUALITY & SERVICE

342 ENG MASTER J.LEE DATE: OCT. 06/09 SHEET 1 OF 3 NTS