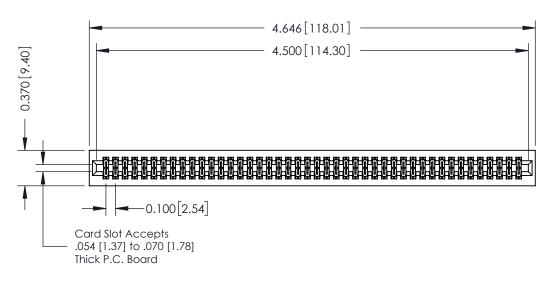

## **See Accompanying Pages for:**

- **Contact Bend Details**
- **Mounting Options**

| 342 / 392 Card Edge Connector |
|-------------------------------|
| Part Number: 392-088-555-201  |

|   | ACAD REFERENCE NO | 342 ENG MASTER   |
|---|-------------------|------------------|
|   | DRAWN: J.LEE      | DATE: OCT. 06/09 |
|   | CHECKED:          | DATE:            |
|   | SCALE: NTS        | SHEET 1 OF 3     |
| 0 | DRAWING NUMBER    | ISSUE            |

342 Assembly

THIS IS A C.A.D. GENERATED DRAWING DO NOT MAKE MANUAL REVISIONS TO MASTER. ISSUE NUMBER

ORIGINAL

1

| 342 / 392 Series Card Edge Connector |                                                                                                                                                                                                 |          | ACAD REFERENCE NO. 342 ENG MASTER |                  |        |  |
|--------------------------------------|-------------------------------------------------------------------------------------------------------------------------------------------------------------------------------------------------|----------|-----------------------------------|------------------|--------|--|
| Contact Bend Detail                  |                                                                                                                                                                                                 | DRAWN:   | J.LEE                             | DATE: OCT. 06/09 |        |  |
|                                      |                                                                                                                                                                                                 | CHECKED: |                                   | DATE:            |        |  |
| I SII II ORONIO, ONIARIO             | THESE DRAWINGS AND SPECIFICATIONS ARE THE PROPERTY OF EDAC INC.,AND SHALL NOT BE REPRODUCED,OR COPIED OR USED AS THE BASIS FOR THE MANUFACTURE OR SALE OF APPARATUS WITHOUT WRITTEN PERMISSION. | SCALE:   | NTS                               | SHEET :          | 2 OF 3 |  |
|                                      |                                                                                                                                                                                                 | DRAWING  | NUMBER                            |                  | ISSUE  |  |
| YOUR CONNECTION TO QUALITY & SERVICE |                                                                                                                                                                                                 | 3        | 42 Assembly                       |                  | 1      |  |