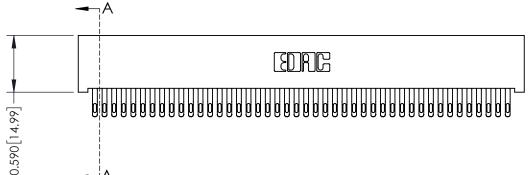

## **See Accompanying Pages for:**

- **Contact Bend Details**
- **Mounting Options**

| 342 / 392 Card Edge Connector |
|-------------------------------|
| Part Number: 392-088-555-201  |

|   | ACAD REFERENCE NO | 342 ENG MASTER   |
|---|-------------------|------------------|
|   | DRAWN: J.LEE      | DATE: OCT. 06/09 |
|   | CHECKED:          | DATE:            |
|   | SCALE: NTS        | SHEET 1 OF 3     |
| 0 | DRAWING NUMBER    | ISSUE            |

342 Assembly

THIS IS A C.A.D. GENERATED DRAWING DO NOT MAKE MANUAL REVISIONS TO MASTER. ISSUE NUMBER

ORIGINAL

1

| 342 / 392 Series Card Edge Connector |                                                                                                                                                                                                 |          | ACAD REFERENCE NO. 342 ENG MASTER |                  |        |  |
|--------------------------------------|-------------------------------------------------------------------------------------------------------------------------------------------------------------------------------------------------|----------|-----------------------------------|------------------|--------|--|
| Contact Bend Detail                  |                                                                                                                                                                                                 | DRAWN:   | J.LEE                             | DATE: OCT. 06/09 |        |  |
|                                      |                                                                                                                                                                                                 | CHECKED: |                                   | DATE:            |        |  |
| I SII II ORONIO, ONIARIO             | THESE DRAWINGS AND SPECIFICATIONS ARE THE PROPERTY OF EDAC INC.,AND SHALL NOT BE REPRODUCED,OR COPIED OR USED AS THE BASIS FOR THE MANUFACTURE OR SALE OF APPARATUS WITHOUT WRITTEN PERMISSION. | SCALE:   | NTS                               | SHEET :          | 2 OF 3 |  |
|                                      |                                                                                                                                                                                                 | DRAWING  | NUMBER                            |                  | ISSUE  |  |
| YOUR CONNECTION TO QUALITY & SERVICE |                                                                                                                                                                                                 | 3        | 42 Assembly                       |                  | 1      |  |