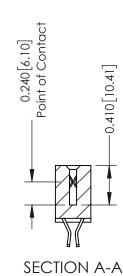

**Mounting Option** 01-No Mounting Lugs **Contact Detail** 

555-Extender Board Bend (Code 500 Contacts) .100 [2.54] Contact Spacing x .200 [5.08] Row Spacing

## **See Accompanying Pages for:**

- **Contact Bend Details**
- **Mounting Options**

| 342 / 392 Card Edge Connector |
|-------------------------------|
| Part Number: 392-088-555-201  |

|   | ACAD REFERENCE NO | 342 ENG MASTER   |
|---|-------------------|------------------|
|   | DRAWN: J.LEE      | DATE: OCT. 06/09 |
|   | CHECKED:          | DATE:            |
|   | SCALE: NTS        | SHEET 1 OF 3     |
| 0 | DRAWING NUMBER    | ISSUE            |