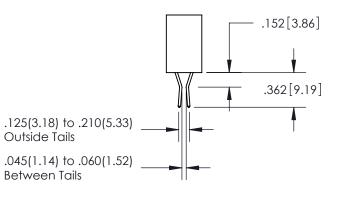

ISSUE NUMBER

ORIGINAL

1

**Contact Code 558** 

**Contact Code 559** 

**Contact Code 560** 

| 345/395 SERIES CARD EDGE CONNECTOR          |
|---------------------------------------------|
| CONTACT CODE 555,556,558,559,560 DIMENSIONS |

Outside Tails

Between Tails

| ACAD REFERENCE NO.  | 345-ENG-MASTER   |        |  |
|---------------------|------------------|--------|--|
| DRAWN: R.STA.MONICA | DATE:MAY.16/2017 |        |  |
| CHECKED:            | DATE:            |        |  |
| SCALE: 1:1          | SHEET            | 2 OF 2 |  |
| DRAWING NUMBER      |                  | ISSUE  |  |
| 345-ENG-MASTER      |                  | 1      |  |