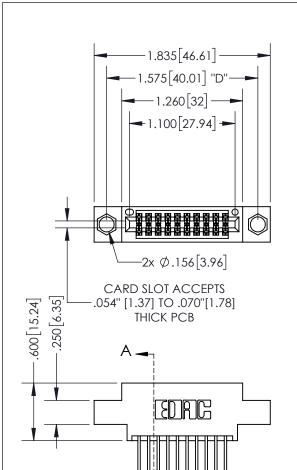

<u>Contact Dimensions:</u> 541-Wire Wrap .025 Sq.(0.64 Sq.) - Tail LG=.750(19.05) .100 (2.54) Contact Spacing x .200 (5.08) Row Spacing

INSULATOR MATERIAL: THERMOPLASTIC PBT, UL 94V-0 CONTACT MATERIAL; COPPER TIN ALLOY CONTACT PLATING: GOLD ON THE MATING AREA, TIN PLATING ON THE CONTACT TAILS, NICKEL UNDERPLATE

THIS IS A C.A.D. GENERATED DRAWING DO NOT MAKE MANUAL REVISIONS TO MASTER.

ISSUE NUMBER ORIGINAL

1

.160 4.06 POINT OF CONTACT .330[8.38] -.370[9.4] CARD SLOT

SECTION A-A

345/395 SERIES CARD EDGE CONNECTOR PART NUMBER: 395-020-541-804

**EDAC INC** TORONTO, ONTARIO CANADA

THESE DRAWINGS AND SPECIFICATIONS ARE THE PROPERTY OF EDAC INC.,AND SHALL NOT BE REPRODUCED, OR COPIED OR USED AS THE BASIS FOR THE MANUFACTURE OR SALE OF APPARATUS WITHOUT WRITTEN PERMISSION.

.150 [3.81]

|  | ACAD REFERENCE NO.  | 345-ENG-MASTER   |       |
|--|---------------------|------------------|-------|
|  | DRAWN: R.STA.MONICA | DATE:MAY.16/2017 |       |
|  | CHECKED:            | DATE:            |       |
|  | SCALE: 1:1          | SHEET            | OF 2  |
|  | DRAWING NUMBER      |                  | ISSUE |
|  | 345-ENG-MASTER      |                  | 1     |
|  |                     |                  |       |