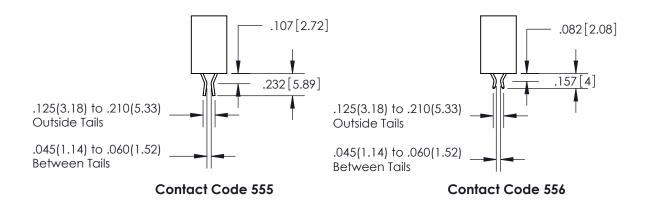

ISSUE NUMBER

ORIGINAL

1

**Contact Code 558** 

**Contact Code 559** 

**Contact Code 560** 

| 345/395 SERIES CARD EDGE CONNECTOR          |
|---------------------------------------------|
| CONTACT CODE 555,556,558,559,560 DIMENSIONS |

Outside Tails

Between Tails

| ACAD REFERENCE NO.  | 345-ENG-MASTER   |        |  |
|---------------------|------------------|--------|--|
| DRAWN: R.STA.MONICA | DATE:MAY.16/2017 |        |  |
| CHECKED:            | DATE:            |        |  |
| SCALE: 1:1          | SHEET            | 2 OF 2 |  |
| DRAWING NUMBER      |                  | ISSUE  |  |
| 345-ENG-MASTER      |                  | 1      |  |