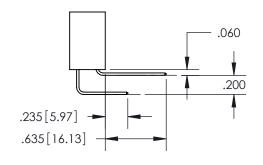

ISSUE NUMBER

ORIGINAL

1

**Contact Code 558** 

**Contact Code 559** 

**Contact Code 560** 

| 345/395 SERIES CARD EDGE CONNECTOR          |
|---------------------------------------------|
| CONTACT CODE 555,556,558,559,560 DIMENSIONS |

Outside Tails

Between Tails

| ACAD REFERENCE NO.  | 345-ENG-MASTER   |        |  |
|---------------------|------------------|--------|--|
| DRAWN: R.STA.MONICA | DATE:MAY.16/2017 |        |  |
| CHECKED:            | DATE:            |        |  |
| SCALE: 1:1          | SHEET            | 2 OF 2 |  |
| DRAWING NUMBER      |                  | ISSUE  |  |
| 345-ENG-MASTER      |                  | 1      |  |