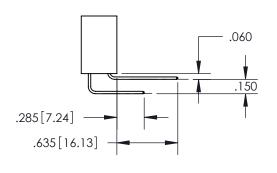

<u>Contact Dimensions:</u> 541-Wire Wrap .025 Sq.(0.64 Sq.) - Tail LG=.750(19.05) .100 (2.54) Contact Spacing x .200 (5.08) Row Spacing

INSULATOR MATERIAL: THERMOPLASTIC PBT, UL 94V-0 CONTACT MATERIAL; COPPER TIN ALLOY CONTACT PLATING: GOLD ON THE MATING AREA, TIN PLATING ON THE CONTACT TAILS, NICKEL UNDERPLATE

THIS IS A C.A.D. GENERATED DRAWING DO NOT MAKE MANUAL REVISIONS TO MASTER.

ISSUE NUMBER ORIGINAL

1

.160 4.06 POINT OF CONTACT .330[8.38] -.370[9.4] CARD SLOT

SECTION A-A

345/395 SERIES CARD EDGE CONNECTOR PART NUMBER: 395-020-541-804