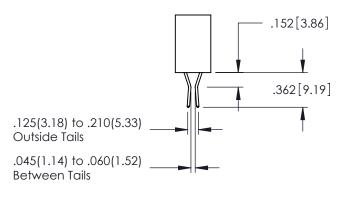

**SECTION A-A** 

.107 [2.72] .082 [2.08] .157 [4] .232 [5.89] .125(3.18) to .210(5.33) .125(3.18) to .210(5.33) Outside Tails Outside Tails .045(1.14) to .060(1.52) .045(1.14) to .060(1.52) Between Tails Between Tails **Contact Code 555 Contact Code 556** 

**Contact Code 558** 

**Contact Code 559** 

Contact Code 560

INSULATOR MATERIAL: THERMOPLASTIC POLYESTER, UL 94V-0 DAP MATERIAL AVAILABLE UPON REQUEST

CONTACT MATERIAL; COPPER ALLOY CONTACT PLATING: GOLD ON THE MATING AREA, TIN PLATING ON THE CONTACT TAILS, NICKEL UNDERPLATE

345/395 SERIES CARD EDGE CONNECTOR CONTACT CODE 555,556,558,559,560 DIMENSIONS

YOUR CONNECTION TO QUALITY & SERVICE

|    | ACAD REFERENCE NO   | . 345-ENG-MASTER |
|----|---------------------|------------------|
| 2  | DRAWN: R.STA.MONICA | DATE:MAY.16/2017 |
| )  | CHECKED:            | DATE:            |
|    | SCALE: 1:1          | SHEET 2 OF 2     |
| ED | DRAWING NUMBER      | ISSUE            |
| 5  | 345-ENG-MASTER      | 1                |