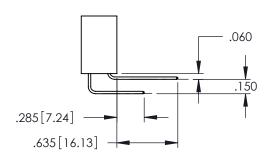

<u>Contact Dimensions:</u>
525-P.C. Tail .018 Sq.(0.46 Sq.) - Tail LG=.150(3.81)
.100 (2.54) Contact Spacing x .200 (5.08) Row Spacing

..330[8.38] CARD SLOT .160[4.06] POINT OF CONTACT

1

INSULATOR MATERIAL: THERMOPLASTIC PBT BLACK, UL 94V-0

CONTACT MATERIAL; COPPER TIN ALLOY CONTACT PLATING: GOLD ON THE MATING AREA, TIN PLATING ON THE CONTACT TAILS, NICKEL UNDERPLATE

| 345/395 SERIES CARD EDGE CONNECTOR |
|------------------------------------|
| PART NUMBER: 395-024-525-507       |