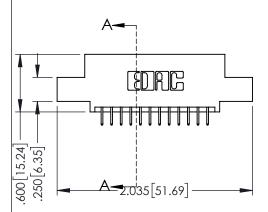

<u>Contact Dimensions:</u>
525-P.C. Tail .018 Sq.(0.46 Sq.) - Tail LG=.150(3.81)
.100 (2.54) Contact Spacing x .200 (5.08) Row Spacing

..330[8.38] CARD SLOT .160[4.06] POINT OF CONTACT

1

INSULATOR MATERIAL: THERMOPLASTIC PBT BLACK, UL 94V-0

CONTACT MATERIAL; COPPER TIN ALLOY CONTACT PLATING: GOLD ON THE MATING AREA, TIN PLATING ON THE CONTACT TAILS, NICKEL UNDERPLATE

| 345/395 SERIES CARD EDGE CONNECTOR |
|------------------------------------|
| PART NUMBER: 395-024-525-507       |