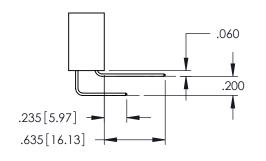

**SECTION A-A** 

.107 [2.72] .082 [2.08] .157 [4] .232 [5.89] .125(3.18) to .210(5.33) .125(3.18) to .210(5.33) Outside Tails Outside Tails .045(1.14) to .060(1.52) .045(1.14) to .060(1.52) Between Tails Between Tails **Contact Code 555 Contact Code 556** 

**Contact Code 558** 

**Contact Code 559** 

Contact Code 560

INSULATOR MATERIAL: THERMOPLASTIC POLYESTER, UL 94V-0 DAP MATERIAL AVAILABLE UPON REQUEST

CONTACT MATERIAL; COPPER ALLOY CONTACT PLATING: GOLD ON THE MATING AREA, TIN PLATING ON THE CONTACT TAILS, NICKEL UNDERPLATE