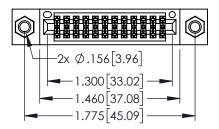

<u>Contact Dimensions:</u>
525-P.C. Tail .018 Sq.(0.46 Sq.) - Tail LG=.150(3.81)
.100 (2.54) Contact Spacing x .200 (5.08) Row Spacing

..330[8.38] CARD SLOT .160[4.06] POINT OF CONTACT

1

INSULATOR MATERIAL: THERMOPLASTIC PBT BLACK, UL 94V-0