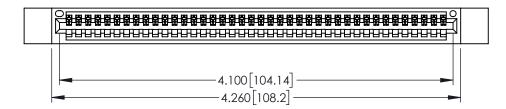

345/395 SERIES CARD EDGE CONNECTOR PART NUMBER: 395-040-525-412

| ACAD REFERENCE NO. 345-ENG-MASTER |                  |       |  |
|-----------------------------------|------------------|-------|--|
| DRAWN: R.STA.MONICA               | DATE:MAY.16/2017 |       |  |
| CHECKED:                          | DATE:            |       |  |
| SCALE: 1:1                        | SHEET 1          | OF 2  |  |
| DRAWING NUMBER                    |                  | ISSUE |  |
| 345-ENG-MASTER                    | 1                |       |  |