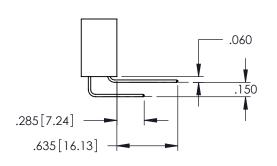

<u>Contact Dimensions:</u>
525-P.C. Tail .018 Sq.(0.46 Sq.) - Tail LG=.150(3.81)
.100 (2.54) Contact Spacing x .200 (5.08) Row Spacing

1

INSULATOR MATERIAL: THERMOPLASTIC PBT BLACK, UL 94V-0

CONTACT MATERIAL; COPPER TIN ALLOY CONTACT PLATING: GOLD ON THE MATING AREA, TIN PLATING ON THE CONTACT TAILS, NICKEL UNDERPLATE

345/395 SERIES CARD EDGE CONNECTOR PART NUMBER: 395-040-525-412

| ACAD REFERENCE NO. 345-ENG-MASTER |                  |       |  |
|-----------------------------------|------------------|-------|--|
| DRAWN: R.STA.MONICA               | DATE:MAY.16/2017 |       |  |
| CHECKED:                          | DATE:            |       |  |
| SCALE: 1:1                        | SHEET 1          | OF 2  |  |
| DRAWING NUMBER                    |                  | ISSUE |  |
| 345-ENG-MASTER                    | 1                |       |  |