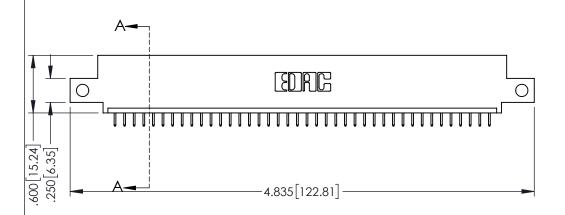

345/395 SERIES CARD EDGE CONNECTOR PART NUMBER: 395-040-525-412

| ACAD REFERENCE NO. 345-ENG-MASTER |                  |       |  |
|-----------------------------------|------------------|-------|--|
| DRAWN: R.STA.MONICA               | DATE:MAY.16/2017 |       |  |
| CHECKED:                          | DATE:            |       |  |
| SCALE: 1:1                        | SHEET 1          | OF 2  |  |
| DRAWING NUMBER                    |                  | ISSUE |  |
| 345-ENG-MASTER                    | 1                |       |  |