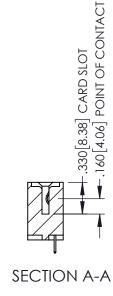

<u>Contact Dimensions:</u>
525-P.C. Tail .018 Sq.(0.46 Sq.) - Tail LG=.150(3.81)
.100 (2.54) Contact Spacing x .200 (5.08) Row Spacing

1

INSULATOR MATERIAL: THERMOPLASTIC PBT BLACK, UL 94V-0

CONTACT MATERIAL; COPPER TIN ALLOY CONTACT PLATING: GOLD ON THE MATING AREA, TIN PLATING ON THE CONTACT TAILS, NICKEL UNDERPLATE