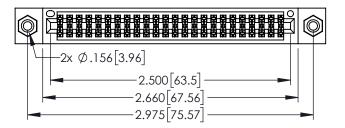

<u>Contact Dimensions:</u>
525-P.C. Tail .018 Sq.(0.46 Sq.) - Tail LG=.150(3.81)
.100 (2.54) Contact Spacing x .200 (5.08) Row Spacing

345/395 SERIES CARD EDGE CONNECTOR PART NUMBER: 395-048-525-508

YOUR CONNECTION TO QUALITY & SERVICE

ACAD REFERENCE NO. 345-ENG-MASTER

INSULATOR MATERIAL: THERMOPLASTIC PBT BLACK, UL 94V-0 CONTACT MATERIAL; COPPER TIN ALLOY

CONTACT PLATING: GOLD ON THE MATING AREA, TIN PLATING ON THE CONTACT TAILS, NICKEL UNDERPLATE