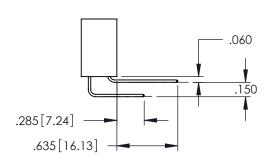

<u>Contact Dimensions:</u>
525-P.C. Tail .018 Sq.(0.46 Sq.) - Tail LG=.150(3.81)
.100 (2.54) Contact Spacing x .200 (5.08) Row Spacing

345/395 SERIES CARD EDGE CONNECTOR PART NUMBER: 395-048-525-508

YOUR CONNECTION TO QUALITY & SERVICE