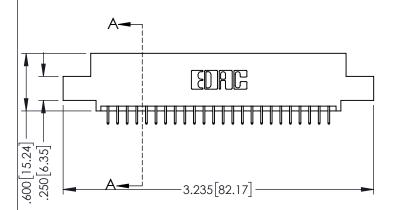

..330[8.38] CARD SLOT .160[4.06] POINT OF CONTACT

**SECTION A-A** 

.107 [2.72] .082 [2.08] .157 [4] .232 [5.89] .125(3.18) to .210(5.33) .125(3.18) to .210(5.33) Outside Tails Outside Tails .045(1.14) to .060(1.52) .045(1.14) to .060(1.52) Between Tails Between Tails **Contact Code 555 Contact Code 556** 

**Contact Code 558** 

**Contact Code 559** 

Contact Code 560

INSULATOR MATERIAL: THERMOPLASTIC POLYESTER, UL 94V-0 DAP MATERIAL AVAILABLE UPON REQUEST

CONTACT MATERIAL; COPPER ALLOY CONTACT PLATING: GOLD ON THE MATING AREA, TIN PLATING ON THE CONTACT TAILS, NICKEL UNDERPLATE