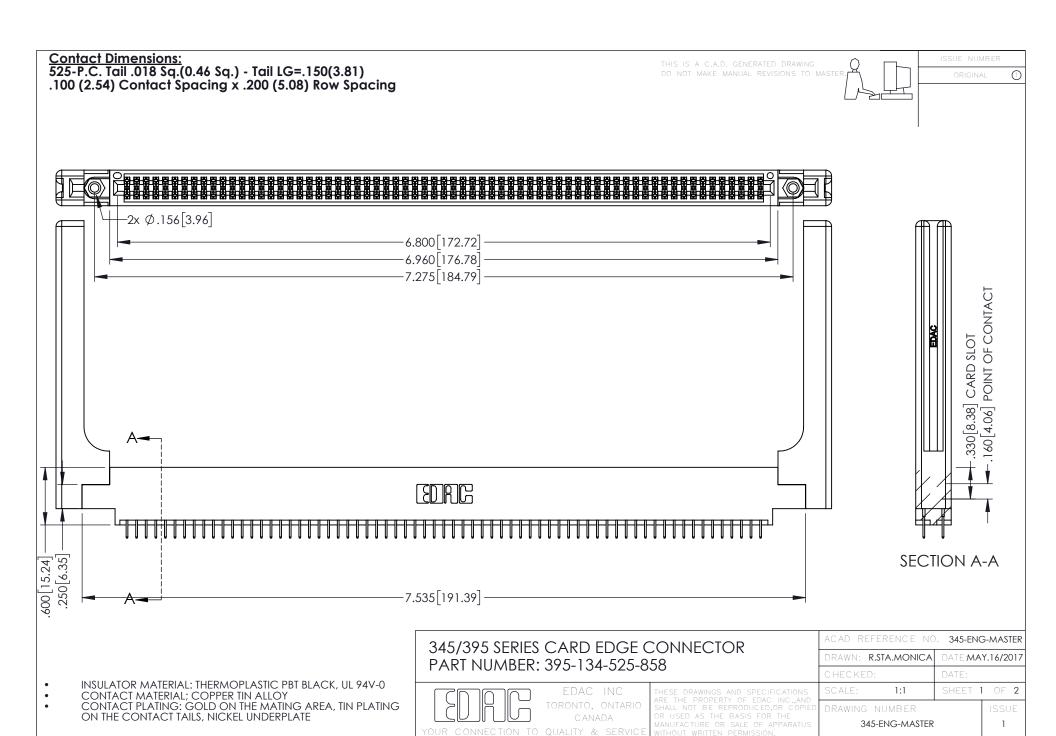

.107 [2.72] .082 [2.08] .157 [4] .232 [5.89] .125(3.18) to .210(5.33) .125(3.18) to .210(5.33) Outside Tails Outside Tails .045(1.14) to .060(1.52) .045(1.14) to .060(1.52) Between Tails Between Tails **Contact Code 555 Contact Code 556** 

**Contact Code 558** 

## **Contact Code 559**

Contact Code 560

INSULATOR MATERIAL: THERMOPLASTIC POLYESTER, UL 94V-0

DAP MATERIAL AVAILABLE UPON REQUEST

CONTACT MATERIAL; COPPER ALLOY

CONTACT PLATING: GOLD ON THE MATING AREA, TIN PLATING ON THE CONTACT TAILS, NICKEL UNDERPLATE

## 345/395 SERIES CARD EDGE CONNECTOR CONTACT CODE 555,556,558,559,560 DIMENSIONS

YOUR CONNECTION TO QUALITY & SERVICE

|    | ACAD REFERENCE NO. 345-ENG-MASTER |                  |
|----|-----------------------------------|------------------|
| 3  | DRAWN: R.STA.MONICA               | DATE:MAY.16/2017 |
|    | CHECKED:                          | DATE:            |
| ,  | SCALE: 1:1                        | SHEET 2 OF 2     |
| ΞD | DRAWING NUMBER                    | ISSUE            |