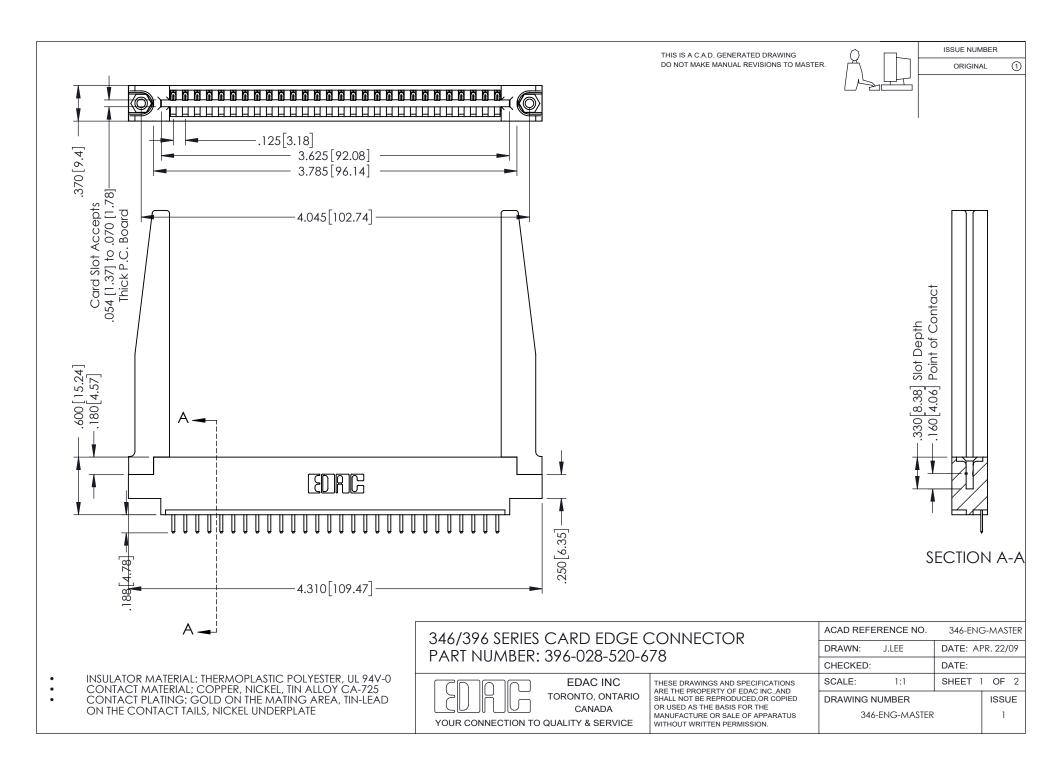

THIS IS A C.A.D. GENERATED DRAWING DO NOT MAKE MANUAL REVISIONS TO MASTER.

ORIGINAL 1

ISSUE NUMBER

**Contact Code 555** 

**Contact Code 556** 

INSULATOR MATERIAL: THERMOPLASTIC POLYESTER, UL 94V-0 CONTACT MATERIAL; COPPER, NICKEL, TIN ALLOY CA-725 CONTACT PLATING: GOLD ON THE MATING AREA, TIN-LEAD

ON THE CONTACT TAILS, NICKEL UNDERPLATE

## 346/396 SERIES CARD EDGE CONNECTOR CONTACT CODE 555,556,558,559,560 DIMENSIONS

YOUR CONNECTION TO QUALITY & SERVICE

**EDAC INC** TORONTO, ONTARIO CANADA

THESE DRAWINGS AND SPECIFICATIONS ARE THE PROPERTY OF EDAC INC.,AND SHALL NOT BE REPRODUCED, OR COPIED OR USED AS THE BASIS FOR THE MANUFACTURE OR SALE OF APPARATUS WITHOUT WRITTEN PERMISSION.

|   | ACAD REFERENCE NO. | 346-ENG-MASTER   |
|---|--------------------|------------------|
|   | DRAWN: J.LEE       | DATE: APR. 22/09 |
| ) | CHECKED:           | DATE:            |
|   | SCALE: 1:1         | SHEET 2 OF 2     |
|   | DRAWING NUMBER     | ISSUE            |
|   | 346-ENG-MASTER     | 1                |