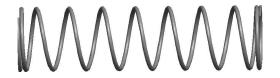

## **NOTES:**

Material : Spring Steel
Finish : Glod Irridite

3. Ends: Closed and Ground

4. Total Coils: 10.000

5. Sugg. Max. Deflection: 1.100 (in)6. Sugg. Max. Load: 2.300 (lbs)

7. All Drawing Dimensions are in Inches [mm]