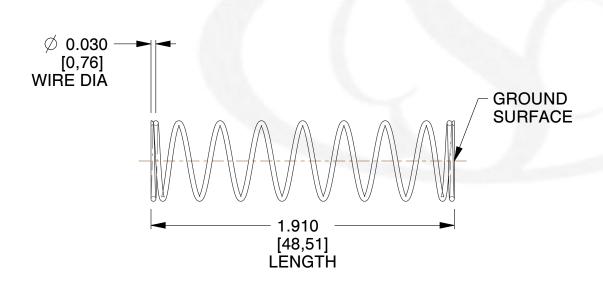

## **NOTES:**

Material : Spring Steel
Finish : Glod Irridite

3. Ends: Closed and Ground

4. Total Coils: 10.000

5. Sugg. Max. Deflection: 1.100 (in)6. Sugg. Max. Load: 2.300 (lbs)

7. All Drawing Dimensions are in Inches [mm]