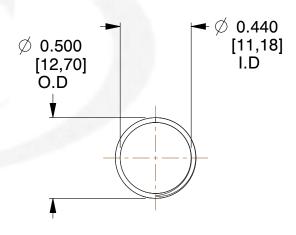

## **NOTES:**

Material : Spring Steel
Finish : Glod Irridite

3. Ends: Closed and Ground

4. Total Coils: 10.000

5. Sugg. Max. Deflection: 1.100 (in)6. Sugg. Max. Load: 2.300 (lbs)

7. All Drawing Dimensions are in Inches [mm]