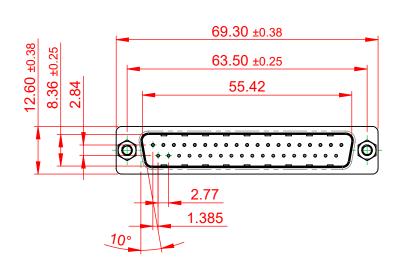

## 6.0 5.6

NOTES:

MATERIAL:

HOUSING: THERMOPLASTIC POLYESTER, UL94V-0 SHELL: STEEL, TIN PLATED CONTACT: COPPER ALLOY, GOLD FLASH PLATED

OPERATING TEMPERATURE: -55°C to +105°C

CURRENT RATING: 3A PER CONTACT CONTACT RESISTANCE: 25mQ MAX. INSULATOR RESISTANCE: 5000MΩ min. DIELECTRIC WITHSTANDING VOLTAGE: 1000V AC rms

| 627 SERIES D-SUB CONNECTOR                                                     |                                                                                                                                                                                                                | SW REFERENCE NO.: 627 ASSEMBLY |                         |                    |   |    |       |
|--------------------------------------------------------------------------------|----------------------------------------------------------------------------------------------------------------------------------------------------------------------------------------------------------------|--------------------------------|-------------------------|--------------------|---|----|-------|
|                                                                                |                                                                                                                                                                                                                | DRAWN: C.B                     |                         | DATE: AUG. 01/2018 |   |    | 18    |
|                                                                                |                                                                                                                                                                                                                | CHECKED:                       |                         | DATE:              |   |    |       |
| EDAC INC<br>TORONTO, ONTARIO<br>CANADA<br>YOUR CONNECTION TO QUALITY & SERVICE | THESE DRAWINGS AND SPECIFICATIONS<br>ARE THE PROPERTY OF EDAC INC.,AND<br>SHALL NOT BE REPRODUCED,OR COPIED<br>OR USED AS THE BASIS FOR THE<br>MANUFACTURE OR SALE OF APPARATUS<br>WITHOUT WRITTEN PERMISSION. | SCALE: 1:1                     |                         | SHEET              | 1 | OF | 1     |
|                                                                                |                                                                                                                                                                                                                | DRAWING NUMBER: 62             | IUMBER: 627-037-222-263 |                    |   |    | ISSUE |
|                                                                                |                                                                                                                                                                                                                | PART NUMBER: 62                | 27-037-2                | 22-263             |   |    | 1     |