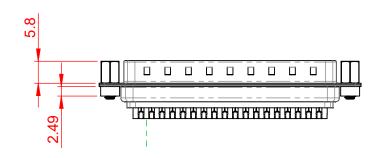

## 6.0 5.6

NOTES:

MATERIAL:

HOUSING: THERMOPLASTIC POLYESTER, UL94V-0 SHELL: STEEL, TIN PLATED CONTACT: COPPER ALLOY, GOLD FLASH PLATED

OPERATING TEMPERATURE: -55°C to +105°C

CURRENT RATING: 3A PER CONTACT CONTACT RESISTANCE: 25mQ MAX. INSULATOR RESISTANCE: 5000MΩ min. DIELECTRIC WITHSTANDING VOLTAGE: 1000V AC rms

| 627 SERIES D-SUB CONNECTOR                                                     |                                                                                                                                                                                                                | SW REFERENCE NO.: 627 ASSEMBLY |                         |                    |   |    |       |
|--------------------------------------------------------------------------------|----------------------------------------------------------------------------------------------------------------------------------------------------------------------------------------------------------------|--------------------------------|-------------------------|--------------------|---|----|-------|
|                                                                                |                                                                                                                                                                                                                | DRAWN: C.B                     |                         | DATE: AUG. 01/2018 |   |    | 18    |
|                                                                                |                                                                                                                                                                                                                | CHECKED:                       |                         | DATE:              |   |    |       |
| EDAC INC<br>TORONTO, ONTARIO<br>CANADA<br>YOUR CONNECTION TO QUALITY & SERVICE | THESE DRAWINGS AND SPECIFICATIONS<br>ARE THE PROPERTY OF EDAC INC.,AND<br>SHALL NOT BE REPRODUCED,OR COPIED<br>OR USED AS THE BASIS FOR THE<br>MANUFACTURE OR SALE OF APPARATUS<br>WITHOUT WRITTEN PERMISSION. | SCALE: 1:1                     |                         | SHEET              | 1 | OF | 1     |
|                                                                                |                                                                                                                                                                                                                | DRAWING NUMBER: 62             | IUMBER: 627-037-222-263 |                    |   |    | ISSUE |
|                                                                                |                                                                                                                                                                                                                | PART NUMBER: 62                | 27-037-2                | 22-263             |   |    | 1     |