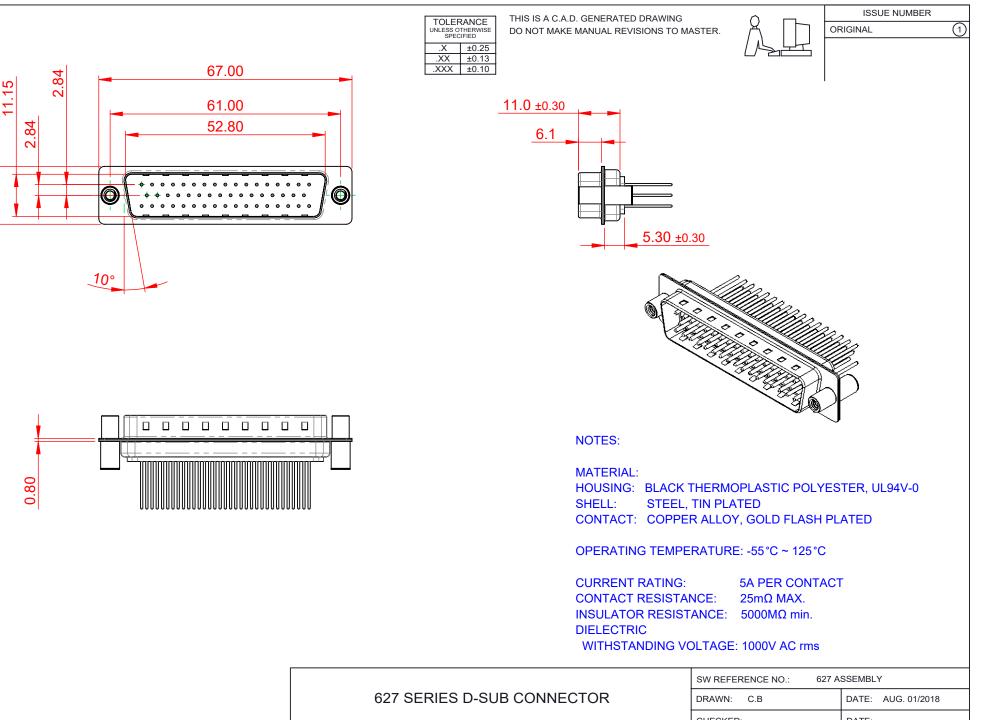

COMPLIANT

15.30

THIS SERIES FULLY CONFORMS TO THE EUROPEAN UNION DIRECTIVES 2011/65/EU FOR RoHS COMPLIANCY.

EDAC INC TORONTO, ONTARIO CANADA

THESE DRAWINGS AND SPECIFICATIONS ARE THE PROPERTY OF EDAC INC..AND SHALL NOT BE REPRODUCED, OR COPIED OR USED AS THE BASIS FOR THE MANUFACTURE OR SALE OF APPARATUS WITHOUT WRITTEN PERMISSION.

| SW REFERENCE NU.: 027 ASSEMBLY |                 |                    |       |
|--------------------------------|-----------------|--------------------|-------|
| DRAWN: C.B                     |                 | DATE: AUG. 01/2018 |       |
| CHECKED:                       |                 | DATE:              |       |
| SCALE: 1:1                     |                 | SHEET 1 OF         | 1     |
| DRAWING NUMBER:                | 627-M50-223-BT4 |                    | ISSUE |
| PART NUMBER: 627-M50-223-BT4   |                 |                    | 1     |
|                                |                 |                    |       |