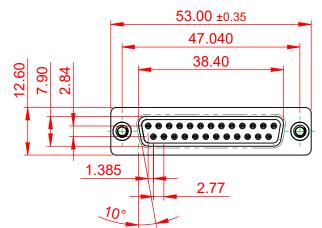

## NOTES:

MATERIAL:

HOUSING: THERMOPLASTIC POLYESTER, UL94V-0 SHELL: STEEL, TIN PLATED CONTACT: COPPER ALLOY, GOLD FLASH PLATED OPERATING TEMPERATURE: -55°C to +105°C (1)

CURRENT RATING: 3A PER CONTACT CONTACT RESISTANCE: 25mΩ MAX. INSULATOR RESISTANCE: 5000MΩ min. DIELECTRIC WITHSTANDING VOLTAGE: 1000V AC rms

|            |                             |                                                                                                                                                                                                                |                          | SW REFERENCE NO.: 628 ASSEMBLY |       |  |
|------------|-----------------------------|----------------------------------------------------------------------------------------------------------------------------------------------------------------------------------------------------------------|--------------------------|--------------------------------|-------|--|
|            | 628 SERIES D-SUB CONNECTOR  |                                                                                                                                                                                                                | DRAWN: C.B               | DATE: AUG. 01/2018             |       |  |
|            |                             |                                                                                                                                                                                                                | CHECKED:                 | DATE:                          |       |  |
|            | EDAC INC                    | THESE DRAWINGS AND SPECIFICATIONS<br>ARE THE PROPERTY OF EDAC INC.,AND<br>SHALL NOT BE REPRODUCED,OR COPIED<br>OR USED AS THE BASIS FOR THE<br>MANUFACTURE OR SALE OF APPARATUS<br>WITHOUT WRITTEN PERMISSION. | SCALE: 1:1               | SHEET 1 OF                     | 1     |  |
|            | TORONTO, ONTARIO<br>CANADA  |                                                                                                                                                                                                                | DRAWING NUMBER: 628-025- | 228-262                        | ISSUE |  |
| YOUR CONNE | ECTION TO QUALITY & SERVICE |                                                                                                                                                                                                                | PART NUMBER: 628-025-    | 228-262                        | 1     |  |