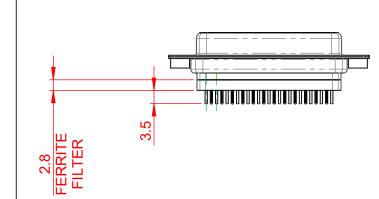

## NOTES:

MATERIAL:

HOUSING: THERMOPLASTIC POLYESTER, UL94V-0 SHELL: STEEL, TIN PLATED CONTACT: COPPER ALLOY, GOLD FLASH PLATED OPERATING TEMPERATURE: -55°C to +105°C (1)

CURRENT RATING: 3A PER CONTACT CONTACT RESISTANCE: 25mΩ MAX. INSULATOR RESISTANCE: 5000MΩ min. DIELECTRIC WITHSTANDING VOLTAGE: 1000V AC rms

|            |                             |                                                                                                                                                                                                                |                          | SW REFERENCE NO.: 628 ASSEMBLY |       |  |
|------------|-----------------------------|----------------------------------------------------------------------------------------------------------------------------------------------------------------------------------------------------------------|--------------------------|--------------------------------|-------|--|
|            | 628 SERIES D-SUB CONNECTOR  |                                                                                                                                                                                                                | DRAWN: C.B               | DATE: AUG. 01/2018             |       |  |
|            |                             |                                                                                                                                                                                                                | CHECKED:                 | DATE:                          |       |  |
|            | EDAC INC                    | THESE DRAWINGS AND SPECIFICATIONS<br>ARE THE PROPERTY OF EDAC INC.,AND<br>SHALL NOT BE REPRODUCED,OR COPIED<br>OR USED AS THE BASIS FOR THE<br>MANUFACTURE OR SALE OF APPARATUS<br>WITHOUT WRITTEN PERMISSION. | SCALE: 1:1               | SHEET 1 OF                     | 1     |  |
|            | TORONTO, ONTARIO<br>CANADA  |                                                                                                                                                                                                                | DRAWING NUMBER: 628-025- | 228-262                        | ISSUE |  |
| YOUR CONNE | ECTION TO QUALITY & SERVICE |                                                                                                                                                                                                                | PART NUMBER: 628-025-    | 228-262                        | 1     |  |