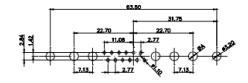

| MANUFACTURE OR SALE OF APPARATUS<br>WITHOUT WRITTEN PERMISSION. | PART NUMBER: 628-17W    | /5624-4T6  | 1     |





THIS IS A C.A.D. GENERATED DRAWING TOLERANCE UNLESS OTHERWISE SPECIFIED DO NOT MAKE MANUAL REVISIONS TO MASTER. .X ±0.25





9W4 Male



25W3 Male



47.02 23.53 14.51 9.70 7.79 김 영



36W4 Female



13W3 Male





20.70 30.50 13.72 16.62 김 목





13W6 Male



43W2 Male





.XX ±0.13 .XXX ±0.05

9W4 Female

13W3 Female





47W1 Female



17W5 Male



47W1 Male







|                                |                                      | SW REFERENCE NO.: 628 COMBO ASSEMBLY                                                                                                  |                        |                  |       |
|--------------------------------|--------------------------------------|---------------------------------------------------------------------------------------------------------------------------------------|------------------------|------------------|-------|
|                                | COMBINATION D-SUB                    |                                                                                                                                       | DRAWN: C.B             | DATE: JAN. 01/20 | )19