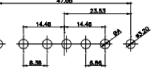

THIS IS A C.A.D. GENERATED DRAWING TOLERANCE UNLESS OTHERWISE SPECIFIED DO NOT MAKE MANUAL REVISIONS TO MASTER. .X ±0.25

9W4 Male

25W3 Male

47.02 23.53 14.51 9.70 7.79 김 영

36W4 Female

13W3 Male

20.70 30.50 13.72 16.62 김 목