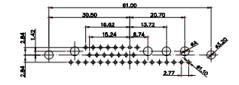

THIS IS A C.A.D. GENERATED DRAWING TOLERANCE UNLESS OTHERWISE SPECIFIED DO NOT MAKE MANUAL REVISIONS TO MASTER. .X ±0.25

9W4 Male

25W3 Male

47.02 23.53 14.51 9.70 7.79 김 영

36W4 Female

13W3 Male

20.70 30.50 13.72 16.62 김 목