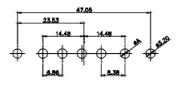

THIS IS A C.A.D. GENERATED DRAWING TOLERANCE UNLESS OTHERWISE SPECIFIED DO NOT MAKE MANUAL REVISIONS TO MASTER. .X ±0.25

9W4 Male

25W3 Male

47.02 23.53 14.51 9.70 7.79 김 영

36W4 Female

13W3 Male

20.70 30.50 13.72 16.62 김 목