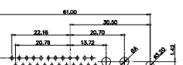

THIS IS A C.A.D. GENERATED DRAWING TOLERANCE UNLESS OTHERWISE SPECIFIED DO NOT MAKE MANUAL REVISIONS TO MASTER. .X ±0.25

9W4 Male

25W3 Male

47.02 23.53 14.51 9.70 7.79 김 영

36W4 Female

13W3 Male

20.70 30.50 13.72 16.62 김 목