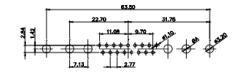

(1)

2W2 / 2WK2

3W3 / 3WK3

5W1 Male/Female

7W2 Male/Female

21W4 Male/Female

27W2 Male/Female

8W8 Female AX M 31.76 17W2 Male/Female 21W1 Male/Female CURRENT RATING / ØA 10A / 2.2 20A / 3.3 30A / 3.7 40A / 4.2