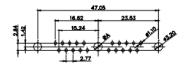

THIS IS A C.A.D. GENERATED DRAWING TOLERANCE UNLESS OTHERWISE SPECIFIED DO NOT MAKE MANUAL REVISIONS TO MASTER. .X ±0.25

9W4 Male

25W3 Male

47.02 23.53 14.51 9.70 7.79 김 영

36W4 Female

13W3 Male

20.70 30.50 13.72 16.62 김 목