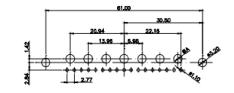

THIS IS A C.A.D. GENERATED DRAWING TOLERANCE UNLESS OTHERWISE SPECIFIED DO NOT MAKE MANUAL REVISIONS TO MASTER. .X ±0.25

9W4 Male

25W3 Male

47.02 23.53 14.51 9.70 7.79 김 영

36W4 Female

13W3 Male

20.70 30.50 13.72 16.62 김 목