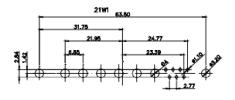

13W6 Male

43W2 Male

.XX ±0.13 .XXX ±0.05

9W4 Female

13W3 Female

47W1 Female

17W5 Male

47W1 Male

THIS SERIES FULLY CO THE EUROPEAN UNION 2011/65/EU FOR RoHS C

17W5 Female