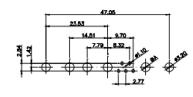

THIS IS A C.A.D. GENERATED DRAWING TOLERANCE UNLESS OTHERWISE SPECIFIED DO NOT MAKE MANUAL REVISIONS TO MASTER. .X ±0.25

9W4 Male

25W3 Male

47.02 23.53 14.51 9.70 7.79 김 영

36W4 Female

13W3 Male

20.70 30.50 13.72 16.62 김 목

13W6 Male

43W2 Male

.XX ±0.13 .XXX ±0.05

9W4 Female

13W3 Female

47W1 Female

17W5 Male

47W1 Male