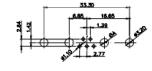

THIS IS A C.A.D. GENERATED DRAWING TOLERANCE UNLESS OTHERWISE SPECIFIED DO NOT MAKE MANUAL REVISIONS TO MASTER. .X ±0.25

9W4 Male

25W3 Male

47.02 23.53 14.51 9.70 7.79 김 영

36W4 Female

13W3 Male

20.70 30.50 13.72 16.62 김 목