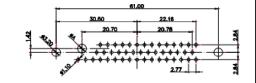

THIS IS A C.A.D. GENERATED DRAWING TOLERANCE UNLESS OTHERWISE SPECIFIED DO NOT MAKE MANUAL REVISIONS TO MASTER. .X ±0.25

9W4 Male

25W3 Male

47.02 23.53 14.51 9.70 7.79 김 영

36W4 Female

13W3 Male

20.70 30.50 13.72 16.62 김 목