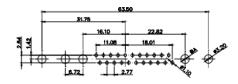

THIS IS A C.A.D. GENERATED DRAWING TOLERANCE UNLESS OTHERWISE SPECIFIED DO NOT MAKE MANUAL REVISIONS TO MASTER. .X ±0.25

9W4 Male

25W3 Male

47.02 23.53 14.51 9.70 7.79 김 영

36W4 Female

13W3 Male

20.70 30.50 13.72 16.62 김 목

13W6 Male

43W2 Male

.XX ±0.13 .XXX ±0.05

9W4 Female

13W3 Female

47W1 Female

17W5 Male

47W1 Male