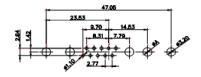

THIS IS A C.A.D. GENERATED DRAWING TOLERANCE UNLESS OTHERWISE SPECIFIED DO NOT MAKE MANUAL REVISIONS TO MASTER. .X ±0.25

9W4 Male

25W3 Male

47.02 23.53 14.51 9.70 7.79 김 영

36W4 Female

13W3 Male

20.70 30.50 13.72 16.62 김 목