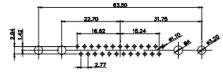

(1)

2W2 / 2WK2

3W3 / 3WK3

5W1 Male/Female

7W2 Male/Female

21W4 Male/Female

27W2 Male/Female

8W8 Female AX M 31.76 17W2 Male/Female 21W1 Male/Female CURRENT RATING / ØA 10A / 2.2 20A / 3.3 30A / 3.7 40A / 4.2