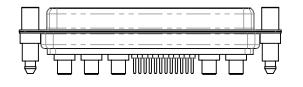

## NOTES:

MATERIAL:

HOUSING: THERMOPLASTIC POLYESTER, UL94V-0 SHELL: STEEL, Sn or Ni PLATED CONTACT: COPPER ALLOY SEE ORDERING GUIDE FOR PLATING

OPERATING TEMPERATURE: -55°C ~ 125°C

SIGNAL CONTACT CURRENT RATING: 5A PER CONTACT SIGNAL CONTACT RESISTANCE:  $10m\Omega$  MAX. INSULATOR RESISTANCE:  $5000M\Omega$  min. DIELECTRIC WITHSTANDING VOLTAGE: 1000V AC rms

THIS SERIES FULLY CONFORMS TO THE EUROPEAN UNION DIRECTIVES 2011/65/EU FOR RoHS COMPLIANCY. 0 E FOR PLATING

THIS IS A C.A.D. GENERATED DRAWING TOLERANCE UNLESS OTHERWISE SPECIFIED DO NOT MAKE MANUAL REVISIONS TO MASTER. .X ±0.25 .XX ±0.13 .XXX ±0.05