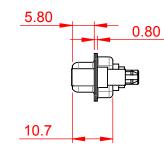

(1)

2W2 / 2WK2

3W3 / 3WK3

5W1 Male/Female

7W2 Male/Female

21W4 Male/Female

27W2 Male/Female

8W8 Female AX M 31.76 17W2 Male/Female 21W1 Male/Female CURRENT RATING / ØA 10A / 2.2 20A / 3.3 30A / 3.7 40A / 4.2