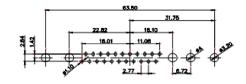

THIS IS A C.A.D. GENERATED DRAWING TOLERANCE UNLESS OTHERWISE SPECIFIED DO NOT MAKE MANUAL REVISIONS TO MASTER. .X ±0.25

9W4 Male

25W3 Male

47.02 23.53 14.51 9.70 7.79 김 영

36W4 Female

13W3 Male

20.70 30.50 13.72 16.62 김 목