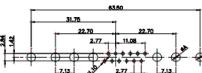

(1)

2W2 / 2WK2

3W3 / 3WK3

5W1 Male/Female

7W2 Male/Female

21W4 Male/Female

27W2 Male/Female

8W8 Female AX M 31.76 17W2 Male/Female 21W1 Male/Female CURRENT RATING / ØA 10A / 2.2 20A / 3.3 30A / 3.7 40A / 4.2