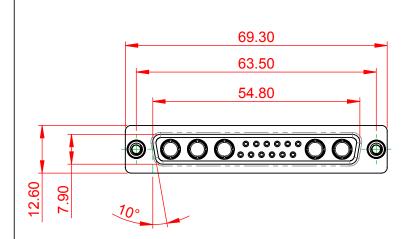

|                                      |                                                                                                                                                                                                                | SW REFERENCE NO.: 628 COMBO ASSEMBLY |            |       |  |
|--------------------------------------|----------------------------------------------------------------------------------------------------------------------------------------------------------------------------------------------------------------|--------------------------------------|------------|-------|--|
| COMBINATION                          | DRAWN: C.B                                                                                                                                                                                                     | DATE: JAN. 01/20                     | 19         |       |  |
|                                      |                                                                                                                                                                                                                | CHECKED:                             | DATE:      |       |  |
| EDAC INC                             | THESE DRAWINGS AND SPECIFICATIONS<br>ARE THE PROPERTY OF EDAC INC.,AND<br>SHALL NOT BE REPRODUCED,OR COPIED<br>OR USED AS THE BASIS FOR THE<br>MANUFACTURE OR SALE OF APPARATUS<br>WITHOUT WRITTEN PERMISSION. | SCALE: (IN C.A.D. 1:1)               | SHEET 1 OF | 4     |  |
| YOUR CONNECTION TO QUALITY & SERVICE |                                                                                                                                                                                                                | DRAWING NUMBER: 628-17W5624-4T6      |            | ISSUE |  |
|                                      |                                                                                                                                                                                                                | PART NUMBER: 628-17W                 | 5624-4T6   | 1     |  |