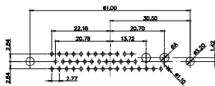

13W6 Male

43W2 Male

.XX ±0.13 .XXX ±0.05

9W4 Female

13W3 Female

47W1 Female

17W5 Male

47W1 Male

THIS SERIES FULLY CO THE EUROPEAN UNION 2011/65/EU FOR RoHS C

17W5 Female