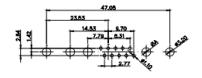

THIS IS A C.A.D. GENERATED DRAWING TOLERANCE UNLESS OTHERWISE SPECIFIED DO NOT MAKE MANUAL REVISIONS TO MASTER. .X ±0.25

9W4 Male

25W3 Male

47.02 23.53 14.51 9.70 7.79 김 영

36W4 Female

13W3 Male

20.70 30.50 13.72 16.62 김 목