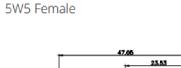

| MANUFACTURE OR SALE OF APPARATUS<br>WITHOUT WRITTEN PERMISSION. | PART NUMBER: 628-17W    | /5624-4T6  | 1     |





THIS IS A C.A.D. GENERATED DRAWING TOLERANCE UNLESS OTHERWISE SPECIFIED DO NOT MAKE MANUAL REVISIONS TO MASTER. .X ±0.25





9W4 Male



25W3 Male



47.02 23.53 14.51 9.70 7.79 김 영



36W4 Female



13W3 Male





20.70 30.50 13.72 16.62 김 목





13W6 Male



43W2 Male





.XX ±0.13 .XXX ±0.05

9W4 Female

13W3 Female





47W1 Female



17W5 Male



47W1 Male







|                                |                                      | SW REFERENCE NO.: 628 COMBO ASSEMBLY                                                                                                  |                        |                  |       |
|--------------------------------|--------------------------------------|----------------------------------------------------------------------------------------