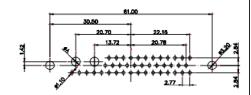

(1)

2W2 / 2WK2

3W3 / 3WK3

5W1 Male/Female

7W2 Male/Female

21W4 Male/Female

27W2 Male/Female

8W8 Female AX M 31.76 17W2 Male/Female 21W1 Male/Female CURRENT RATING / ØA 10A / 2.2 20A / 3.3 30A / 3.7 40A / 4.2