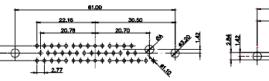

5W5 Male

8W8 Male

11W1 Male/Female

THIS SERIES FULLY CONFORMS TO THE EUROPEAN UNION DIRECTIVES 2011/65/EU FOR RoHS COMPLIANCY. COMPLIANT

|                                                                                                                                                                                                                                                                                                                                                                                                                                                                                                                                                                                                                                                                                                                                                                               | SW REFERENCE NO.: 628 COMBO ASSEMBLY                            |                         |            |       |
|-------------------------------------------------------------------------------------------------------------------------------------------------------------------------------------------------------------------------------------------------------------------------------------------------------------------------------------------------------------------------------------------------------------------------------------------------------------------------------------------------------------------------------------------------------------------------------------------------------------------------------------------------------------------------------------------------------------------------------------------------------------------------------|-----------------------------------------------------------------|-------------------------|------------|-------|
| COMBINATION D-SUB DRAWN: C.B DATE: JAN. 01/   CHECKED: DATE: JAN. 01/ | )19                                                             |                         |            |       |
|                                                                                                                                                                                                                                                                                                                                                                                                                                                                                                                                                                                                                                                                                                                                                                               |                                                                 | CHECKED:                | DATE:      |       |
| EDAC INC                                                                                                                                                                                                                                                                                                                                                                                                                                                                                                                                                                                                                                                                                                                                                                      |                                                                 | SCALE: N.T.S            | SHEET 3 OF | 4     |
|                                                                                                                                                                                                                                                                                                                                                                                                                                                                                                                                                                                                                                                                                                                                                                               | OR USED AS THE BASIS FOR THE                                    | DRAWING NUMBER: 628-17W | ′5624-4T6  | ISSUE |
| YOUR CONNECTION TO QUALITY & SERVICE                                                                                                                                                                                                                                                                                                                                                                                                                                                                                                                                                                                                                                                                                                                                          | MANUFACTURE OR SALE OF APPARATUS<br>WITHOUT WRITTEN PERMISSION. | PART NUMBER: 628-17W    | /5624-4T6  | 1     |