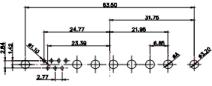

THIS IS A C.A.D. GENERATED DRAWING TOLERANCE UNLESS OTHERWISE SPECIFIED DO NOT MAKE MANUAL REVISIONS TO MASTER. .X ±0.25

9W4 Male

25W3 Male

47.02 23.53 14.51 9.70 7.79 김 영

36W4 Female

13W3 Male

20.70 30.50 13.72 16.62 김 목

13W6 Male

43W2 Male

.XX ±0.13 .XXX ±0.05

9W4 Female

13W3 Female

47W1 Female

17W5 Male

47W1 Male