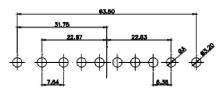

(1)

2W2 / 2WK2

3W3 / 3WK3

5W1 Male/Female

7W2 Male/Female

21W4 Male/Female

27W2 Male/Female

8W8 Female AX M 31.76 17W2 Male/Female 21W1 Male/Female CURRENT RATING / ØA 10A / 2.2 20A / 3.3 30A / 3.7 40A / 4.2