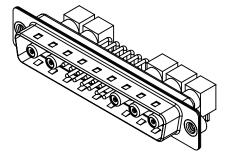

WITHSTANDING VOLTAGE:

**OPERATING TEMPERATURE:** 

75Ω (IMPEDANCE)

-55°C ~ 125°C

1000V AC rms

|                                      |                                                                                                                                                                                                                |                         |                  | SW REFERENCE NO.: 629 COMBO ASSEMBLY |  |  |
|--------------------------------------|----------------------------------------------------------------------------------------------------------------------------------------------------------------------------------------------------------------|-------------------------|------------------|--------------------------------------|--|--|
| COMBINATION                          | COMBINATION D-SUB                                                                                                                                                                                              |                         | DATE: JAN. 01/20 | 19                                   |  |  |
|                                      |                                                                                                                                                                                                                |                         | DATE:            |                                      |  |  |
| EDAC INC                             | THESE DRAWINGS AND SPECIFICATIONS<br>ARE THE PROPERTY OF EDAC INC.,AND<br>SHALL NOT BE REPRODUCED,OR COPIED<br>OR USED AS THE BASIS FOR THE<br>MANUFACTURE OR SALE OF APPARATUS<br>WITHOUT WRITTEN PERMISSION. | SCALE: (IN C.A.D. 1:1)  | SHEET 1 OF       | 2                                    |  |  |
| TORONTO, ONTARIO<br>CANADA           |                                                                                                                                                                                                                | DRAWING NUMBER: 629-17W | 5240-7TA         | ISSUE                                |  |  |
| YOUR CONNECTION TO QUALITY & SERVICE |                                                                                                                                                                                                                | PART NUMBER: 629-17W    | 5240-7TA         | 1                                    |  |  |