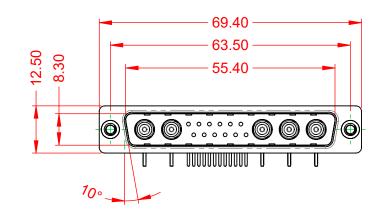

THIS IS A C.A.D. GENERATED DRAWING DO NOT MAKE MANUAL REVISIONS TO MASTER.

|        | ISSUE | NUMBER |
|--------|-------|--------|
| ORIGIN | AL    |        |

(1)

NOTES:

MATERIAL: HOUSING: SHELL: CONTACT: