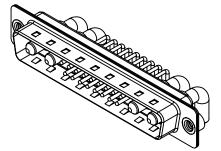

**OPERATING TEMPERATURE:** 

-55°C ~ 125°C

1000V AC rms

|     |                                        | SW REFERENCE NO.: 629 COMBO ASSEMBLY                            |                          |                               |       |
|-----|----------------------------------------|-----------------------------------------------------------------|--------------------------|-------------------------------|-------|
|     |                                        |                                                                 | DRAWN: C.B               | DATE: JAN. 01/20 <sup>-</sup> | 19    |
|     |                                        |                                                                 | CHECKED:                 | DATE:                         |       |
|     | EDAC INC<br>TORONTO, ONTARIO<br>CANADA | TORONTO, ONTARIO<br>CANADA OR USED AS THE BASIS FOR THE         | SCALE: (IN C.A.D. 1:1)   | SHEET 1 OF                    | 2     |
|     |                                        |                                                                 | DRAWING NUMBER: 629-21W4 | 1240-4N2                      | ISSUE |
| YOU | YOUR CONNECTION TO QUALITY & SERVICE   | MANUFACTURE OR SALE OF APPARATUS<br>WITHOUT WRITTEN PERMISSION. | PART NUMBER: 629-21W4    | 1240-4N2                      | 1     |