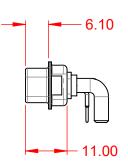

**OPERATING TEMPERATURE:** 

-55°C ~ 125°C

1000V AC rms

|     |                                        | SW REFERENCE NO.: 629 COMBO ASSEMBLY                            |                          |                               |       |
|-----|----------------------------------------|-----------------------------------------------------------------|--------------------------|-------------------------------|-------|
|     |                                        |                                                                 | DRAWN: C.B               | DATE: JAN. 01/20 <sup>-</sup> | 19    |
|     |                                        |                                                                 | CHECKED:                 | DATE:                         |       |
|     | EDAC INC<br>TORONTO, ONTARIO<br>CANADA | TORONTO, ONTARIO<br>CANADA OR USED AS THE BASIS FOR THE         | SCALE: (IN C.A.D. 1:1)   | SHEET 1 OF                    | 2     |
|     |                                        |                                                                 | DRAWING NUMBER: 629-21W4 | 1240-4N2                      | ISSUE |
| YOU | YOUR CONNECTION TO QUALITY & SERVICE   | MANUFACTURE OR SALE OF APPARATUS<br>WITHOUT WRITTEN PERMISSION. | PART NUMBER: 629-21W4    | 1240-4N2                      | 1     |