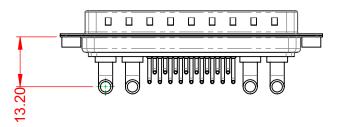

**OPERATING TEMPERATURE:** 

-55°C ~ 125°C

1000V AC rms

|     |                                        | SW REFERENCE NO.: 629 COMBO ASSEMBLY                            |                          |                               |       |
|-----|----------------------------------------|-----------------------------------------------------------------|--------------------------|-------------------------------|-------|
|     |                                        |                                                                 | DRAWN: C.B               | DATE: JAN. 01/20 <sup>-</sup> | 19    |
|     |                                        |                                                                 | CHECKED:                 | DATE:                         |       |
|     | EDAC INC<br>TORONTO, ONTARIO<br>CANADA | TORONTO, ONTARIO<br>CANADA OR USED AS THE BASIS FOR THE         | SCALE: (IN C.A.D. 1:1)   | SHEET 1 OF                    | 2     |
|     |                                        |                                                                 | DRAWING NUMBER: 629-21W4 | 1240-4N2                      | ISSUE |
| YOU | YOUR CONNECTION TO QUALITY & SERVICE   | MANUFACTURE OR SALE OF APPARATUS<br>WITHOUT WRITTEN PERMISSION. | PART NUMBER: 629-21W4    | 1240-4N2                      | 1     |