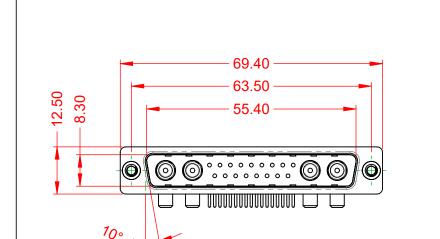

**OPERATING TEMPERATURE:** 

-55°C ~ 125°C

1000V AC rms

|     |                                        | SW REFERENCE NO.: 629 COMBO ASSEMBLY                            |                          |                               |       |
|-----|----------------------------------------|-----------------------------------------------------------------|--------------------------|-------------------------------|-------|
|     |                                        |                                                                 | DRAWN: C.B               | DATE: JAN. 01/20 <sup>-</sup> | 19    |
|     |                                        |                                                                 | CHECKED:                 | DATE:                         |       |
|     | EDAC INC<br>TORONTO, ONTARIO<br>CANADA | TORONTO, ONTARIO<br>CANADA OR USED AS THE BASIS FOR THE         | SCALE: (IN C.A.D. 1:1)   | SHEET 1 OF                    | 2     |
|     |                                        |                                                                 | DRAWING NUMBER: 629-21W4 | 1240-4N2                      | ISSUE |
| YOU | YOUR CONNECTION TO QUALITY & SERVICE   | MANUFACTURE OR SALE OF APPARATUS<br>WITHOUT WRITTEN PERMISSION. | PART NUMBER: 629-21W4    | 1240-4N2                      | 1     |