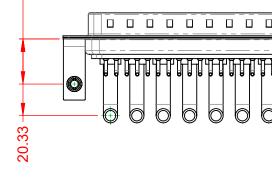

.X ±0.25 .XX ±0.13 .XXX ±0.05

|                   |                                        |                                                                                                                                                                                                                | SW REFERENCE NO.: 629 COMBO ASSEMBLY |                  |       |
|-------------------|----------------------------------------|----------------------------------------------------------------------------------------------------------------------------------------------------------------------------------------------------------------|--------------------------------------|------------------|-------|
|                   | COMBINATION                            | D-SUB                                                                                                                                                                                                          | DRAWN: C.B                           | DATE: JAN. 01/20 | 19    |
|                   |                                        |                                                                                                                                                                                                                | CHECKED:                             | DATE:            |       |
| TO<br>VES<br>NCY. | EDAC INC<br>TORONTO, ONTARIO<br>CANADA | THESE DRAWINGS AND SPECIFICATIONS<br>ARE THE PROPERTY OF EDAC INC.,AND<br>SHALL NOT BE REPRODUCED,OR COPIED<br>OR USED AS THE BASIS FOR THE<br>MANUFACTURE OR SALE OF APPARATUS<br>WITHOUT WRITTEN PERMISSION. | SCALE: (IN C.A.D. 1:1)               | SHEET 1 OF       | 2     |
|                   |                                        |                                                                                                                                                                                                                | DRAWING NUMBER: 629-24W7650-4NB      |                  | ISSUE |
|                   |                                        |                                                                                                                                                                                                                | PART NUMBER: 629-24W                 | 7650-4NB         | 1     |