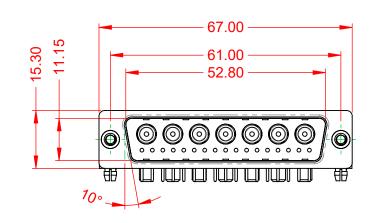

.X ±0.25 .XX ±0.13 .XXX ±0.05

|                   |                                        |                                                                                                                                                                                                                | SW REFERENCE NO.: 629 COMBO ASSEMBLY |                  |       |
|-------------------|----------------------------------------|----------------------------------------------------------------------------------------------------------------------------------------------------------------------------------------------------------------|--------------------------------------|------------------|-------|
|                   | COMBINATION                            | D-SUB                                                                                                                                                                                                          | DRAWN: C.B                           | DATE: JAN. 01/20 | 19    |
|                   |                                        |                                                                                                                                                                                                                | CHECKED:                             | DATE:            |       |
| TO<br>VES<br>NCY. | EDAC INC<br>TORONTO, ONTARIO<br>CANADA | THESE DRAWINGS AND SPECIFICATIONS<br>ARE THE PROPERTY OF EDAC INC.,AND<br>SHALL NOT BE REPRODUCED,OR COPIED<br>OR USED AS THE BASIS FOR THE<br>MANUFACTURE OR SALE OF APPARATUS<br>WITHOUT WRITTEN PERMISSION. | SCALE: (IN C.A.D. 1:1)               | SHEET 1 OF       | 2     |
|                   |                                        |                                                                                                                                                                                                                | DRAWING NUMBER: 629-24W7650-4NB      |                  | ISSUE |
|                   |                                        |                                                                                                                                                                                                                | PART NUMBER: 629-24W                 | 7650-4NB         | 1     |