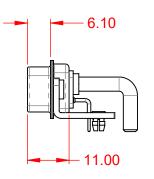

.X ±0.25 .XX ±0.13 .XXX ±0.05

|                   |                                        |                                                                                                                                                                                                                | SW REFERENCE NO.: 629 COMBO ASSEMBLY |                  |       |
|-------------------|----------------------------------------|----------------------------------------------------------------------------------------------------------------------------------------------------------------------------------------------------------------|--------------------------------------|------------------|-------|
|                   | COMBINATION                            | D-SUB                                                                                                                                                                                                          | DRAWN: C.B                           | DATE: JAN. 01/20 | 19    |
|                   |                                        |                                                                                                                                                                                                                | CHECKED:                             | DATE:            |       |
| TO<br>VES<br>NCY. | EDAC INC<br>TORONTO, ONTARIO<br>CANADA | THESE DRAWINGS AND SPECIFICATIONS<br>ARE THE PROPERTY OF EDAC INC.,AND<br>SHALL NOT BE REPRODUCED,OR COPIED<br>OR USED AS THE BASIS FOR THE<br>MANUFACTURE OR SALE OF APPARATUS<br>WITHOUT WRITTEN PERMISSION. | SCALE: (IN C.A.D. 1:1)               | SHEET 1 OF       | 2     |
|                   |                                        |                                                                                                                                                                                                                | DRAWING NUMBER: 629-24W7650-4NB      |                  | ISSUE |
|                   |                                        |                                                                                                                                                                                                                | PART NUMBER: 629-24W                 | 7650-4NB         | 1     |