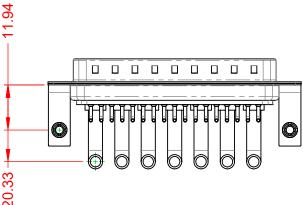

.X ±0.25 .XX ±0.13 .XXX ±0.05

|                   |                                        |                                                                                                                                                                                                                | SW REFERENCE NO.: 629 COMBO ASSEMBLY |                  |       |
|-------------------|----------------------------------------|----------------------------------------------------------------------------------------------------------------------------------------------------------------------------------------------------------------|--------------------------------------|------------------|-------|
|                   | COMBINATION                            | D-SUB                                                                                                                                                                                                          | DRAWN: C.B                           | DATE: JAN. 01/20 | 19    |
|                   |                                        |                                                                                                                                                                                                                | CHECKED:                             | DATE:            |       |
| TO<br>VES<br>NCY. | EDAC INC<br>TORONTO, ONTARIO<br>CANADA | THESE DRAWINGS AND SPECIFICATIONS<br>ARE THE PROPERTY OF EDAC INC.,AND<br>SHALL NOT BE REPRODUCED,OR COPIED<br>OR USED AS THE BASIS FOR THE<br>MANUFACTURE OR SALE OF APPARATUS<br>WITHOUT WRITTEN PERMISSION. | SCALE: (IN C.A.D. 1:1)               | SHEET 1 OF       | 2     |
|                   |                                        |                                                                                                                                                                                                                | DRAWING NUMBER: 629-24W7650-4NB      |                  | ISSUE |
|                   |                                        |                                                                                                                                                                                                                | PART NUMBER: 629-24W                 | 7650-4NB         | 1     |