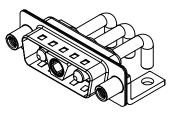

.X ±0.25 .XX ±0.13 .XXX ±0.05

**INSULATOR RESISTANCE:** DIELECTRIC WITHSTANDING VOLTAGE: -55°C ~ 125°C 30A (CURRENT)

1000V AC rms

5000MΩ min.

|           |                                      |                                                                                                                                       | SW REFERENCE NO.: 629 COMBO ASSEMBLY |            |       |
|-----------|--------------------------------------|---------------------------------------------------------------------------------------------------------------------------------------|--------------------------------------|------------|-------|
|           | COMBINATION                          | DRAWN: C.B                                                                                                                            | DATE: JAN. 01/20                     | 19         |       |
|           |                                      |                                                                                                                                       | CHECKED:                             | DATE:      |       |
|           | EDAC INC                             | THESE DRAWINGS AND SPECIFICATIONS<br>ARE THE PROPERTY OF EDAC INC.,AND                                                                | SCALE: (IN C.A.D. 1:1)               | SHEET 1 OF | 2     |
| YOUR CONN | TORONTO, ONTARIO<br>CANADA           | SHALL NOT BE REPRODUCED, OR COPIED<br>OR USED AS THE BASIS FOR THE<br>MANUFACTURE OR SALE OF APPARATUS<br>WITHOUT WRITTEN PERMISSION. | DRAWING NUMBER: 629-3WK3250-3N6      |            | ISSUE |
|           | YOUR CONNECTION TO QUALITY & SERVICE |                                                                                                                                       | PART NUMBER: 629-3WK                 | 3250-3N6   | 1     |