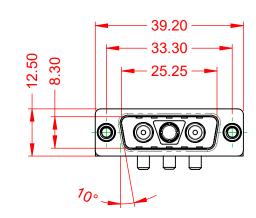

.X ±0.25 .XX ±0.13 .XXX ±0.05

**INSULATOR RESISTANCE:** DIELECTRIC WITHSTANDING VOLTAGE: -55°C ~ 125°C 30A (CURRENT)

1000V AC rms

5000MΩ min.

|           |                                      |                                                                                                                                       | SW REFERENCE NO.: 629 COMBO ASSEMBLY |            |       |
|-----------|--------------------------------------|---------------------------------------------------------------------------------------------------------------------------------------|--------------------------------------|------------|-------|
|           | COMBINATION                          | DRAWN: C.B                                                                                                                            | DATE: JAN. 01/20                     | 19         |       |
|           |                                      |                                                                                                                                       | CHECKED:                             | DATE:      |       |
|           | EDAC INC                             | THESE DRAWINGS AND SPECIFICATIONS<br>ARE THE PROPERTY OF EDAC INC.,AND                                                                | SCALE: (IN C.A.D. 1:1)               | SHEET 1 OF | 2     |
| YOUR CONN | TORONTO, ONTARIO<br>CANADA           | SHALL NOT BE REPRODUCED, OR COPIED<br>OR USED AS THE BASIS FOR THE<br>MANUFACTURE OR SALE OF APPARATUS<br>WITHOUT WRITTEN PERMISSION. | DRAWING NUMBER: 629-3WK3250-3N6      |            | ISSUE |
|           | YOUR CONNECTION TO QUALITY & SERVICE |                                                                                                                                       | PART NUMBER: 629-3WK                 | 3250-3N6   | 1     |