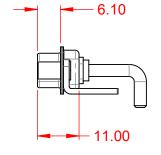

.X ±0.25 .XX ±0.13 .XXX ±0.05

**INSULATOR RESISTANCE:** DIELECTRIC WITHSTANDING VOLTAGE: -55°C ~ 125°C 30A (CURRENT)

1000V AC rms

5000MΩ min.

|           |                                      |                                                                                                                                       | SW REFERENCE NO.: 629 COMBO ASSEMBLY |            |       |
|-----------|--------------------------------------|---------------------------------------------------------------------------------------------------------------------------------------|--------------------------------------|------------|-------|
|           | COMBINATION                          | DRAWN: C.B                                                                                                                            | DATE: JAN. 01/20                     | 19         |       |
|           |                                      |                                                                                                                                       | CHECKED:                             | DATE:      |       |
|           | EDAC INC                             | THESE DRAWINGS AND SPECIFICATIONS<br>ARE THE PROPERTY OF EDAC INC.,AND                                                                | SCALE: (IN C.A.D. 1:1)               | SHEET 1 OF | 2     |
| YOUR CONN | TORONTO, ONTARIO<br>CANADA           | SHALL NOT BE REPRODUCED, OR COPIED<br>OR USED AS THE BASIS FOR THE<br>MANUFACTURE OR SALE OF APPARATUS<br>WITHOUT WRITTEN PERMISSION. | DRAWING NUMBER: 629-3WK3250-3N6      |            | ISSUE |
|           | YOUR CONNECTION TO QUALITY & SERVICE |                                                                                                                                       | PART NUMBER: 629-3WK                 | 3250-3N6   | 1     |