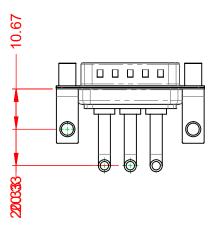

.X ±0.25 .XX ±0.13 .XXX ±0.05

**INSULATOR RESISTANCE:** DIELECTRIC WITHSTANDING VOLTAGE: -55°C ~ 125°C 30A (CURRENT)

1000V AC rms

5000MΩ min.

|           |                                      |                                                                                                                                       | SW REFERENCE NO.: 629 COMBO ASSEMBLY |            |       |
|-----------|--------------------------------------|---------------------------------------------------------------------------------------------------------------------------------------|--------------------------------------|------------|-------|
|           | COMBINATION                          | DRAWN: C.B                                                                                                                            | DATE: JAN. 01/20                     | 19         |       |
|           |                                      |                                                                                                                                       | CHECKED:                             | DATE:      |       |
|           | EDAC INC                             | THESE DRAWINGS AND SPECIFICATIONS<br>ARE THE PROPERTY OF EDAC INC.,AND                                                                | SCALE: (IN C.A.D. 1:1)               | SHEET 1 OF | 2     |
| YOUR CONN | TORONTO, ONTARIO<br>CANADA           | SHALL NOT BE REPRODUCED, OR COPIED<br>OR USED AS THE BASIS FOR THE<br>MANUFACTURE OR SALE OF APPARATUS<br>WITHOUT WRITTEN PERMISSION. | DRAWING NUMBER: 629-3WK3250-3N6      |            | ISSUE |
|           | YOUR CONNECTION TO QUALITY & SERVICE |                                                                                                                                       | PART NUMBER: 629-3WK                 | 3250-3N6   | 1     |