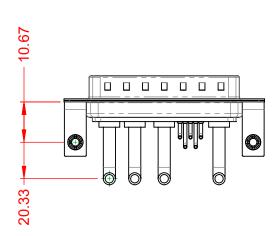

THIS IS A C.A.D. GENERATED DRAWING TOLERANCE UNLESS OTHERWISE SPECIFIED DO NOT MAKE MANUAL REVISIONS TO MASTER.

| ISS      | UE NUMBER |
|----------|-----------|
| ORIGINAL |           |

(1)

NOTES:

MATERIAL: HOUSING: SHELL: CONTACT:

**OPERATING TEMPERATURE:** 

.X ±0.25 .XX ±0.13 .XXX ±0.05

30A (CURRENT) **POWER/CO-AX CONTACT RATING:** (IF PRESENT) SIGNAL CONTACT CURRENT RATING: 5A PER CONTACT SIGNAL CONTACT RESISTANCE:  $10m\Omega$  MAX.

**INSULATOR RESISTANCE:** DIELECTRIC WITHSTANDING VOLTAGE: -55°C ~ 125°C

STEEL, NICKEL PLATED

THERMOPLASTIC POLYESTER, UL94V-0

COPPER ALLOY, 30µ" GOLD PLATED

5000MΩ min.

1000V AC rms

|                           |                                                                 | SW REFERENCE NO.: 629 COMBO ASSEMBLY                                 |                        |                  |    |
|---------------------------|-----------------------------------------------------------------|----------------------------------------------------------------------|------------------------|------------------|----|
|                           |                                                                 |                                                                      | DRAWN: C.B             | DATE: JAN. 01/20 | 19 |
|                           |                                                                 |                                                                      | CHECKED:               | DATE:            |    |
| )                         | EDAC INC                                                        | THESE DRAWINGS AND SPECIFICATIONS<br>ARE THE PROPERTY OF EDAC INCAND | SCALE: (IN C.A.D. 1:1) | SHEET 1 OF       | 2  |
| s toronto, ontario canada | SHALL NOT BE REPRODUCED, OR COPIED OR USED AS THE BASIS FOR THE | DRAWING NUMBER: 629-9W4-650-3N3                                      |                        | ISSUE            |    |
|                           | YOUR CONNECTION TO QUALITY & SERVICE                            | MANUFACTURE OR SALE OF APPARATUS<br>WITHOUT WRITTEN PERMISSION.      | PART NUMBER: 629-9W4-  | -650-3N3         | 1  |