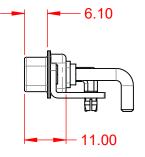

THIS IS A C.A.D. GENERATED DRAWING TOLERANCE UNLESS OTHERWISE SPECIFIED DO NOT MAKE MANUAL REVISIONS TO MASTER.

| ISS      | UE NUMBER |
|----------|-----------|
| ORIGINAL |           |

(1)

NOTES:

MATERIAL: HOUSING: SHELL: CONTACT:

**OPERATING TEMPERATURE:** 

.X ±0.25 .XX ±0.13 .XXX ±0.05

30A (CURRENT) **POWER/CO-AX CONTACT RATING:** (IF PRESENT) SIGNAL CONTACT CURRENT RATING: 5A PER CONTACT SIGNAL CONTACT RESISTANCE:  $10m\Omega$  MAX.

**INSULATOR RESISTANCE:** DIELECTRIC WITHSTANDING VOLTAGE: -55°C ~ 125°C

STEEL, NICKEL PLATED

THERMOPLASTIC POLYESTER, UL94V-0

COPPER ALLOY, 30µ" GOLD PLATED

5000MΩ min.

1000V AC rms

|                           |                                                                 | SW REFERENCE NO.: 629 COMBO ASSEMBLY                                 |                        |                  |    |
|---------------------------|-----------------------------------------------------------------|----------------------------------------------------------------------|------------------------|------------------|----|
|                           |                                                                 |                                                                      | DRAWN: C.B             | DATE: JAN. 01/20 | 19 |
|                           |                                                                 |                                                                      | CHECKED:               | DATE:            |    |
| )                         | EDAC INC                                                        | THESE DRAWINGS AND SPECIFICATIONS<br>ARE THE PROPERTY OF EDAC INCAND | SCALE: (IN C.A.D. 1:1) | SHEET 1 OF       | 2  |
| s toronto, ontario canada | SHALL NOT BE REPRODUCED, OR COPIED OR USED AS THE BASIS FOR THE | DRAWING NUMBER: 629-9W4-650-3N3                                      |                        | ISSUE            |    |
|                           | YOUR CONNECTION TO QUALITY & SERVICE                            | MANUFACTURE OR SALE OF APPARATUS<br>WITHOUT WRITTEN PERMISSION.      | PART NUMBER: 629-9W4-  | -650-3N3         | 1  |