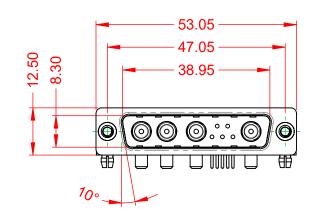

THIS IS A C.A.D. GENERATED DRAWING TOLERANCE UNLESS OTHERWISE SPECIFIED DO NOT MAKE MANUAL REVISIONS TO MASTER.

| ISS      | UE NUMBER |
|----------|-----------|
| ORIGINAL |           |

(1)

NOTES:

MATERIAL: HOUSING: SHELL: CONTACT:

**OPERATING TEMPERATURE:** 

.X ±0.25 .XX ±0.13 .XXX ±0.05

30A (CURRENT) **POWER/CO-AX CONTACT RATING:** (IF PRESENT) SIGNAL CONTACT CURRENT RATING: 5A PER CONTACT SIGNAL CONTACT RESISTANCE:  $10m\Omega$  MAX.

**INSULATOR RESISTANCE:** DIELECTRIC WITHSTANDING VOLTAGE: -55°C ~ 125°C

STEEL, NICKEL PLATED

THERMOPLASTIC POLYESTER, UL94V-0

COPPER ALLOY, 30µ" GOLD PLATED

5000MΩ min.

1000V AC rms

|                           |                                                                 | SW REFERENCE NO.: 629 COMBO ASSEMBLY                                 |                        |                  |    |
|---------------------------|-----------------------------------------------------------------|----------------------------------------------------------------------|------------------------|------------------|----|
|                           |                                                                 |                                                                      | DRAWN: C.B             | DATE: JAN. 01/20 | 19 |
|                           |                                                                 |                                                                      | CHECKED:               | DATE:            |    |
| )                         | EDAC INC                                                        | THESE DRAWINGS AND SPECIFICATIONS<br>ARE THE PROPERTY OF EDAC INCAND | SCALE: (IN C.A.D. 1:1) | SHEET 1 OF       | 2  |
| s toronto, ontario canada | SHALL NOT BE REPRODUCED, OR COPIED OR USED AS THE BASIS FOR THE | DRAWING NUMBER: 629-9W4-650-3N3                                      |                        | ISSUE            |    |
|                           | YOUR CONNECTION TO QUALITY & SERVICE                            | MANUFACTURE OR SALE OF APPARATUS<br>WITHOUT WRITTEN PERMISSION.      | PART NUMBER: 629-9W4-  | -650-3N3         | 1  |