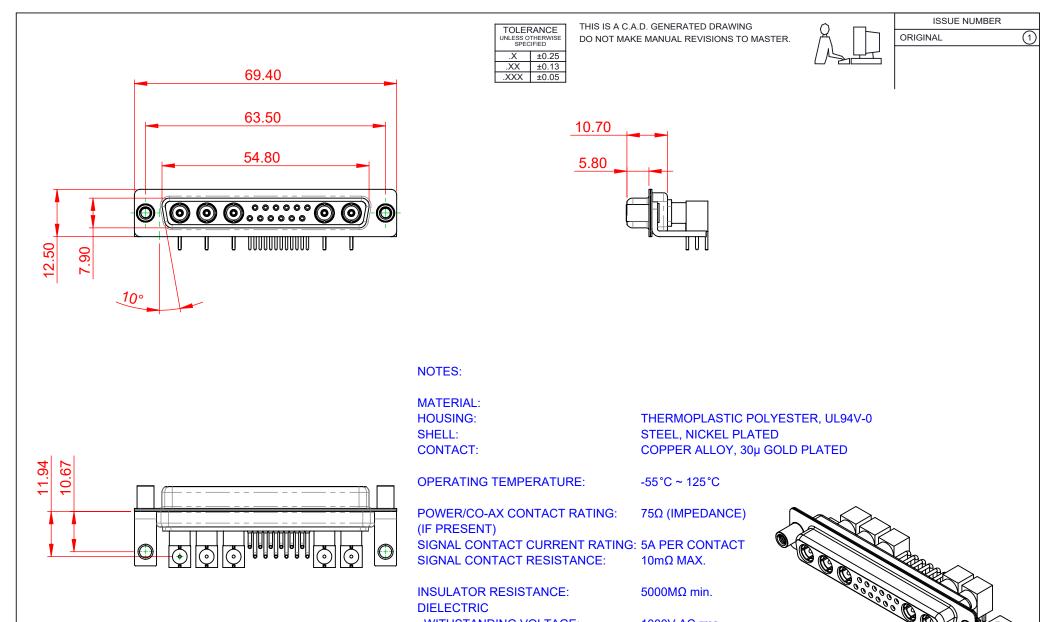

**INSULATOR RESISTANCE:** 

WITHSTANDING VOLTAGE:

DIELECTRIC

| COMBINATION D-SUB                                                              |                                                                                                                                                                                                                | SW REFERENCE NO.: 630 COMBO ASSEMBLY |         |                    |       |
|--------------------------------------------------------------------------------|----------------------------------------------------------------------------------------------------------------------------------------------------------------------------------------------------------------|--------------------------------------|---------|--------------------|-------|
|                                                                                |                                                                                                                                                                                                                | DRAWN: C.B                           |         | DATE: JAN. 01/2019 |       |
|                                                                                |                                                                                                                                                                                                                | CHECKED:                             |         | DATE:              |       |
| EDAG INC<br>TORONTO, ONTARIO<br>CANADA<br>YOUR CONNECTION TO QUALITY & SERVICE | THESE DRAWINGS AND SPECIFICATIONS<br>ARE THE PROPERTY OF EDAC INC.,AND<br>SHALL NOT BE REPRODUCED,OR COPIED<br>OR USED AS THE BASIS FOR THE<br>MANUFACTURE OR SALE OF APPARATUS<br>WITHOUT WRITTEN PERMISSION. | SCALE: (IN C.A.I                     | D. 1:1) | SHEET 1 OF         | 2     |
|                                                                                |                                                                                                                                                                                                                | DRAWING NUMBER: 630-17W564           |         | 5640-7NE           | ISSUE |
|                                                                                |                                                                                                                                                                                                                | PART NUMBER:                         | 630-17W | 5640-7NE           | 1     |

5000MΩ min.

1000V AC rms