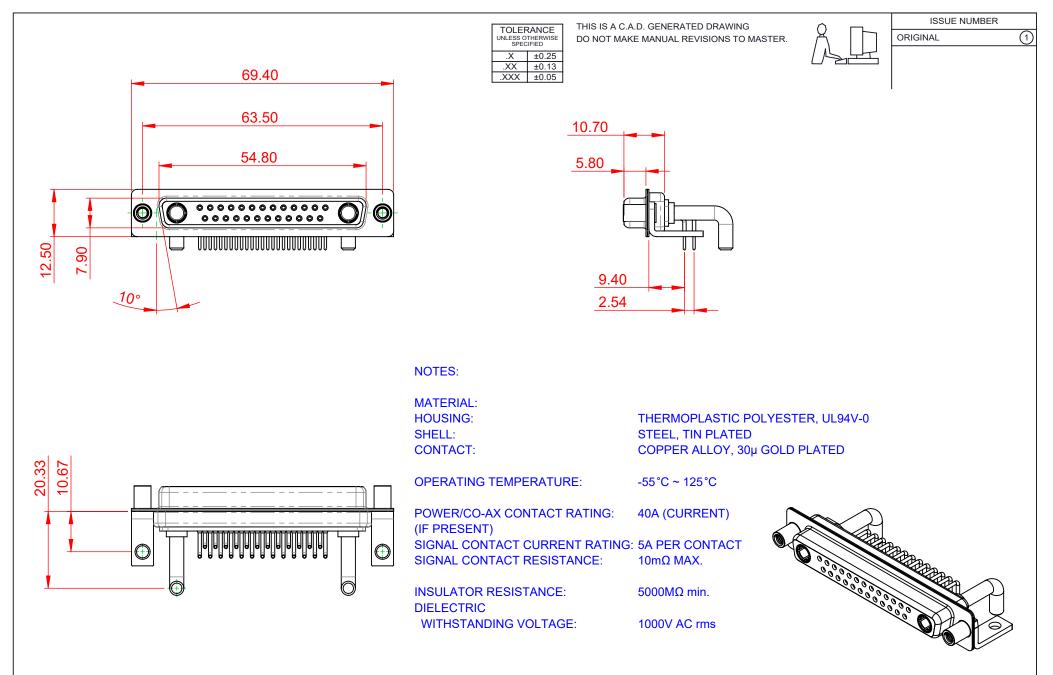

|  | COMBINATION D-SUB                    |                                                                                                        | SW REFERENCE NO.: 630 COMBO ASSEMBLY |                  |       |
|--|--------------------------------------|--------------------------------------------------------------------------------------------------------|--------------------------------------|------------------|-------|
|  |                                      |                                                                                                        | DRAWN: C.B                           | DATE: JAN. 01/20 | 19    |
|  |                                      |                                                                                                        | CHECKED:                             | DATE:            |       |
|  | EDAC INC                             | THESE DRAWINGS AND SPECIFICATIONS<br>ARE THE PROPERTY OF EDAC INC.,AND                                 | SCALE: (IN C.A.D. 1:1)               | SHEET 1 OF       | 2     |
|  | TORONTO, ONTARIO<br>CANADA           | SHALL NOT BE REPRODUCED, OR COPIED<br>OR USED AS THE BASIS FOR THE<br>MANUFACTURE OR SALE OF APPARATUS | DRAWING NUMBER: 630-27W2650-4TE      |                  | ISSUE |
|  | YOUR CONNECTION TO QUALITY & SERVICE |                                                                                                        | PART NUMBER: 630-27W                 | 2650-4TE         | 1     |