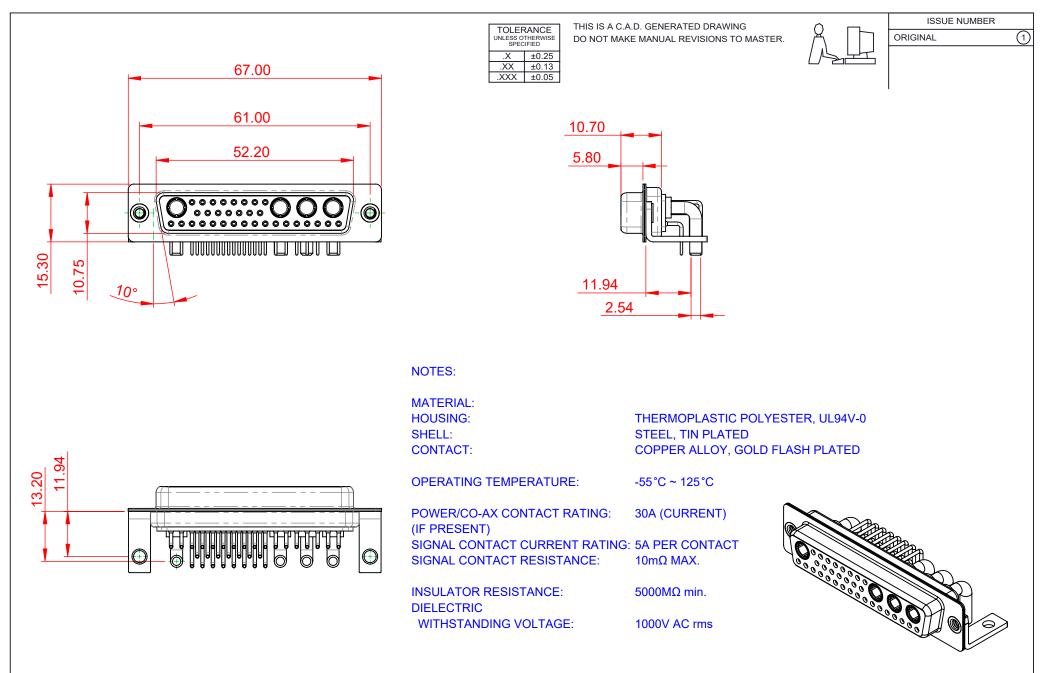

| COMBINATION D-SUB                                                              |                                                                                                                                                                                                                | SW REFERENCE NO.: 630 COMBO ASSEMBLY |                  |       |
|--------------------------------------------------------------------------------|----------------------------------------------------------------------------------------------------------------------------------------------------------------------------------------------------------------|--------------------------------------|------------------|-------|
|                                                                                |                                                                                                                                                                                                                | DRAWN: C.B                           | DATE: JAN. 01/20 | 19    |
|                                                                                |                                                                                                                                                                                                                | CHECKED:                             | DATE:            |       |
| EDAC INC<br>TORONTO, ONTARIO<br>CANADA<br>YOUR CONNECTION TO QUALITY & SERVICE | THESE DRAWINGS AND SPECIFICATIONS<br>ARE THE PROPERTY OF EDAC INC.,AND<br>SHALL NOT BE REPRODUCED,OR COPIED<br>OR USED AS THE BASIS FOR THE<br>MANUFACTURE OR SALE OF APPARATUS<br>WITHOUT WRITTEN PERMISSION. | SCALE: (IN C.A.D. 1:1)               | SHEET 1 OF       | 2     |
|                                                                                |                                                                                                                                                                                                                | DRAWING NUMBER: 630-36W4240-3T4      |                  | ISSUE |
|                                                                                |                                                                                                                                                                                                                | PART NUMBER: 630-36W                 | 4240-3T4         | 1     |