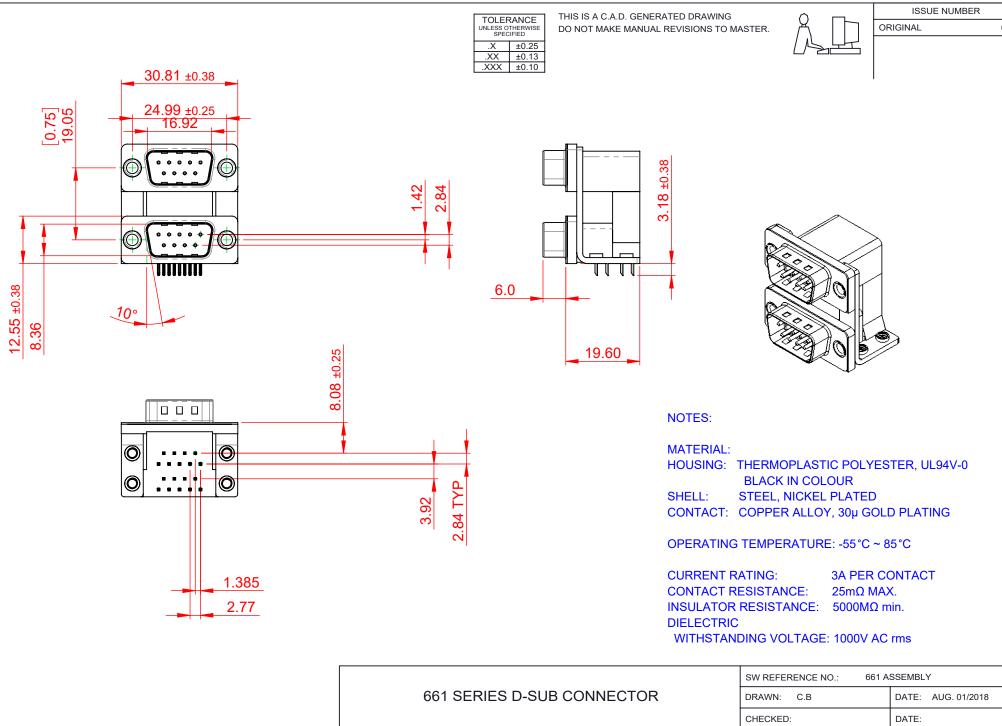

|  | SW REFERENCE NO.: 661 ASSEMBLY   |                    |
|--|----------------------------------|--------------------|
|  | DRAWN: C.B                       | DATE: AUG. 01/2018 |
|  | CHECKED:                         | DATE:              |
|  | SCALE: 1:1                       | SHEET 1 OF 1       |
|  | DDAW(NO NUMBER - CC4 000 CC4 0E7 |                    |

DRAWING NUMBER: 661-009-664-057 ISSUE PART NUMBER: 661-009-664-057