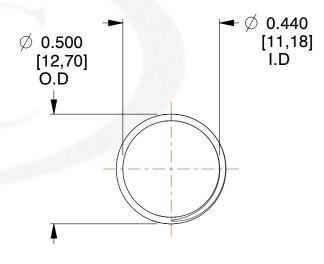

## **NOTES:**

1. Material: Music Wire 2. Finish: Glod Irridite

3. Ends: Closed and Ground

4. Total Coils: 10.000

5. Sugg. Max. Deflection: 0.430 (in) 6. Sugg. Max. Load: 2.300 (lbs)

7. All Drawing Dimensions are in Inches [mm]