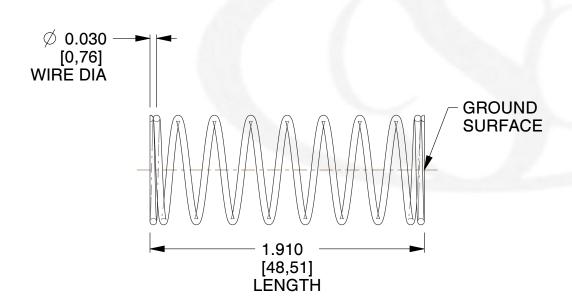

## **NOTES:**

1. Material: Music Wire 2. Finish: Glod Irridite

3. Ends: Closed and Ground

4. Total Coils: 10.000

5. Sugg. Max. Deflection: 0.430 (in) 6. Sugg. Max. Load: 2.300 (lbs)

7. All Drawing Dimensions are in Inches [mm]