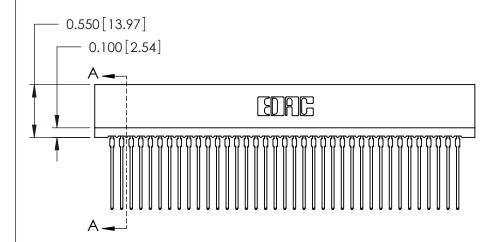

THIS IS A C.A.D. GENERATED DRAWING DO NOT MAKE MANUAL REVISIONS TO MASTER.

ISSUE NUMBER

ORIGINAL

Contact Information
541-Wire Wrap, Regular Point - Tail LG.=.750(19.05)
.100" (2.54mm) Contact Spacing x .200" (5.08mm) Row Spacing