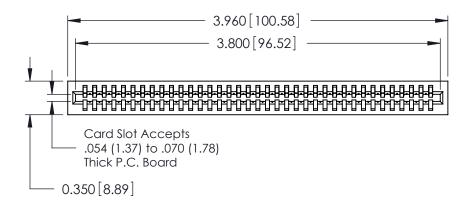

725 Series Ultra-Mate Card Edge Connector - Press Fit

Part Number: 725-037-541-101

YOUR CONNECTION TO QUALITY & SERVICE

**EDAC INC** TORONTO, ONTARIO CANADA

THESE DRAWINGS AND SPECIFICATIONS ARE THE PROPERTY OF EDAC INC.,AND SHALL NOT BE REPRODUCED, OR COPIED OR USED AS THE BASIS FOR THE MANUFACTURE OR SALE OF APPARATUS WITHOUT WRITTEN PERMISSION.