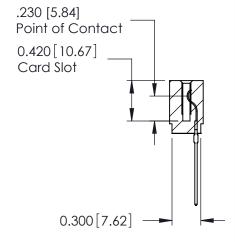

725 Series Ultra-Mate Card Edge Connector - Press Fit

Part Number: 725-037-541-101

YOUR CONNECTION TO QUALITY & SERVICE

**EDAC INC** TORONTO, ONTARIO CANADA

THESE DRAWINGS AND SPECIFICATIONS ARE THE PROPERTY OF EDAC INC.,AND SHALL NOT BE REPRODUCED, OR COPIED OR USED AS THE BASIS FOR THE MANUFACTURE OR SALE OF APPARATUS WITHOUT WRITTEN PERMISSION.