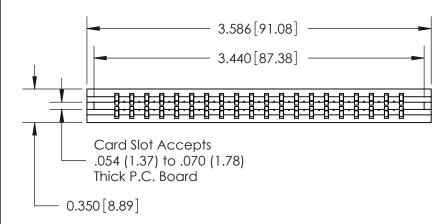

ISSUE NUMBER

ORIGINAL

Contact Information
520-P.C. Tail, Regular Point - Tail LG.=.190(4.83)
.156" (3.96mm) Contact Spacing x .200" (5.08mm) Row Spacing

**SECTION A-A** 

737 Series Ultra-Mate Card Edge Connector - Press Fit ACAD REFERENCE NO.