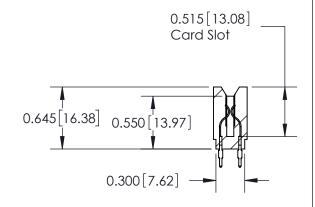

ISSUE NUMBER

ORIGINAL

Contact Information
520-P.C. Tail, Regular Point - Tail LG.=.190(4.83)
.156" (3.96mm) Contact Spacing x .200" (5.08mm) Row Spacing

**SECTION A-A** 

737 Series Ultra-Mate Card Edge Connector - Press Fit ACAD REFERENCE NO.