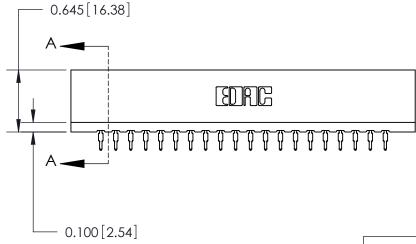

ISSUE NUMBER

ORIGINAL

Contact Information
520-P.C. Tail, Regular Point - Tail LG.=.190(4.83)
.156" (3.96mm) Contact Spacing x .200" (5.08mm) Row Spacing

**SECTION A-A** 

737 Series Ultra-Mate Card Edge Connector - Press Fit ACAD REFERENCE NO.