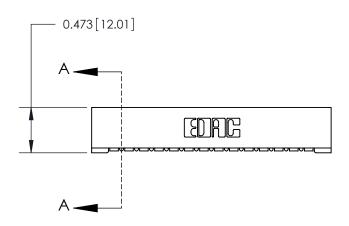

## **Contact Detail**

90 Degree Bend (Code 501 Contacts)

.156 [3.96] Contact Spacing x .200 [5.08] Row Spacing

.175 [4.45] Point of Contact (Measured from bottom of Card Slot)

Card Slot Accepts .054 [1.37] to .070 [1.78] Thick P.C. Board SECTION A-A

**See Accompanying Page for:** 

**Contact Bend Details** 

807/857 Series High Temp Card Edge Connector Part Number: 807-014-554-101

YOUR CONNECTION TO QUALITY & SERVICE

| ACAD REFERENCE NO | 0. 807 ENG MASTER |
|-------------------|-------------------|
| DRAWN: J.LEE      | DATE: AUG. 11/09  |
| CHECKED:          | DATE:             |
| SCALE: NTS        | SHEET 1 OF 2      |
| DRAWING NUMBER    | ISSUE             |