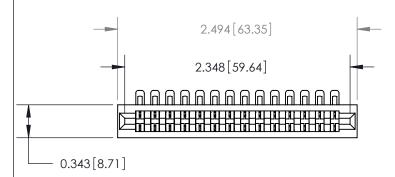

**See Accompanying Page for:** 

**Contact Bend Details** 

807/857 Series High Temp Card Edge Connector Part Number: 807-014-554-101

YOUR CONNECTION TO QUALITY & SERVICE

| ACAD REFERENCE NO | 0. 807 ENG MASTER |
|-------------------|-------------------|
| DRAWN: J.LEE      | DATE: AUG. 11/09  |
| CHECKED:          | DATE:             |
| SCALE: NTS        | SHEET 1 OF 2      |
| DRAWING NUMBER    | ISSUE             |

807 Assembly