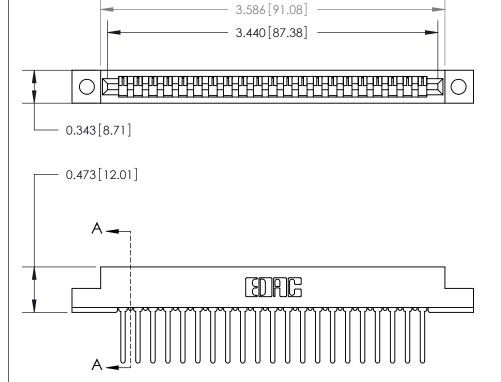

**Mounting Option** 

.128 (3.25) Dia. Mounting Holes

## **Contact Detail**

Wire Wrap .046x.013(1.17x0.33) - Tail LG=.520(13.21)

.156 [3.96] Contact Spacing x .200 [5.08] Row Spacing

**SECTION A-A** 

.095 [2.41] Point of Contact (Measured from bottom of Card Slot)

Card Slot Accepts .054 [1.37] to .070 [1.78] Thick P.C. Board

**See Accompanying Page for:** 

**Contact Bend Details** 

807/857 Series High Temp Card Edge Connector Part Number: 807-021-447-102

YOUR CONNECTION TO QUALITY & SERVICE