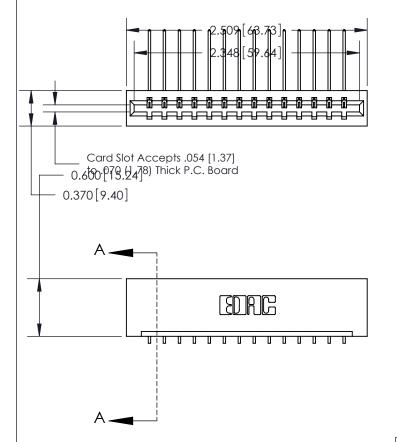

833 Series High Temp Card Edge Connector Part Number: 833-014-559-101

YOUR CONNECTION TO QUALITY & SERVICE

**EDAC INC** TORONTO, ONTARIO CANADA

THESE DRAWINGS AND SPECIFICATIONS ARE THE PROPERTY OF EDAC INC.,AND SHALL NOT BE REPRODUCED, OR COPIED OR USED AS THE BASIS FOR THE MANUFACTURE OR SALE OF APPARATUS WITHOUT WRITTEN PERMISSION.

.160 [4.06] Point of Contact-

| ACAD REFERENCE NO. | 833 ENG MASTER   |             |  |
|--------------------|------------------|-------------|--|
| DRAWN: J.LEE       | DATE: OCT. 14/09 |             |  |
| CHECKED:           | DATE:            |             |  |
| SCALE: NTS         | SHEET            | <b>OF</b> 3 |  |
| DRAWING NUMBER     |                  | ISSUE       |  |
| 833 Assembly       |                  | 1           |  |