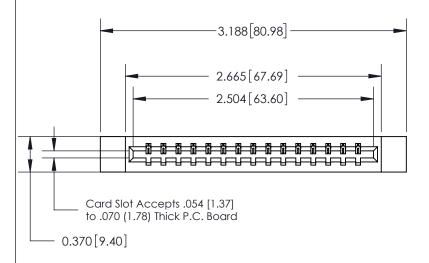

## **Contact Detail**

520-P.C. Tail .030x.018(0.76x0.46) - Tail LG=.175(4.45)

.156 [3.96] Contact Spacing x .200 [5.08] Row Spacing

833 Series High Temp Card Edge Connector Part Number: 833-015-520-612

YOUR CONNECTION TO QUALITY & SERVICE

ORIGINAL

THIS IS A C.A.D. GENERATED DRAWING DO NOT MAKE MANUAL REVISIONS TO MASTER.

| .160 [4.06] Point of Contact— | SECTION A-A<br>0.388 [9.86]<br>Card Slot |
|-------------------------------|------------------------------------------|
|                               |                                          |