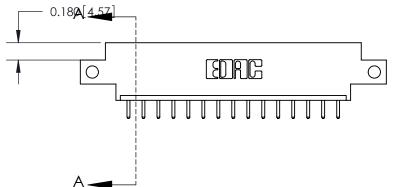

**Mounting Option** 

12-.128 (3.25) Dia. Side Mounting Holes

## **Contact Detail**

520-P.C. Tail .030x.018(0.76x0.46) - Tail LG=.175(4.45)

.156 [3.96] Contact Spacing x .200 [5.08] Row Spacing





833 Series High Temp Card Edge Connector Part Number: 833-015-520-612

YOUR CONNECTION TO QUALITY & SERVICE

**EDAC INC** TORONTO, ONTARIO CANADA

THESE DRAWINGS AND SPECIFICATIONS ARE THE PROPERTY OF EDAC INC.,AND SHALL NOT BE REPRODUCED, OR COPIED OR USED AS THE BASIS FOR THE MANUFACTURE OR SALE OF APPARATUS WITHOUT WRITTEN PERMISSION.

| ACAD REFERENCE NO. | 833 ENG MASTER   |               |  |
|--------------------|------------------|---------------|--|
| DRAWN: J.LEE       | DATE: OCT. 14/09 |               |  |
| CHECKED:           | DATE:            |               |  |
| SCALE: NTS         | SHEET            | 1 <b>OF</b> 3 |  |
| DRAWING NUMBER     |                  | ISSUE         |  |
| 833 Assembly       |                  | 1             |  |

ORIGINAL

THIS IS A C.A.D. GE