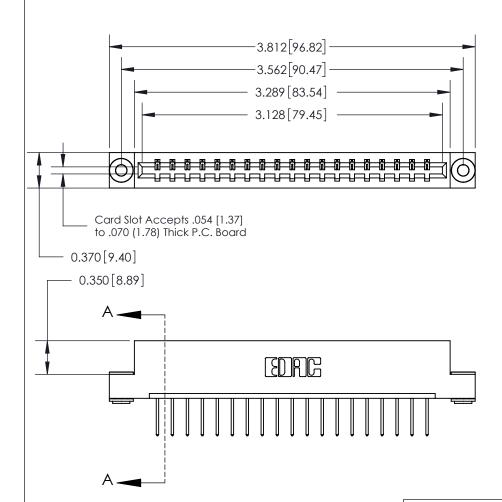

## **Contact Detail**

523-P.C. Tail .025 Sq.(0.64 Sq.) - Tail LG=.390(9.91)

.156 [3.96] Contact Spacing x .200 [5.08] Row Spacing

THIS IS A C.A.D. GENERATED DRAWING DO NOT MAKE MANUAL REVISIONS TO MASTER.

ISSUE NUMBER ORIGINAL

SECTION A-A 0.388 [9.86] Card Slot .160 [4.06] Point of Contact-

## See Accompanying Page for:

- **Bend Detail**
- **Mounting Options**

833 Series High Temp Card Edge Connector Part Number: 833-019-523-103

**EDAC INC** TORONTO, ONTARIO CANADA

THESE DRAWINGS AND SPECIFICATIONS ARE THE PROPERTY OF EDAC INC.,AND SHALL NOT BE REPRODUCED, OR COPIED OR USED AS THE BASIS FOR THE MANUFACTURE OR SALE OF APPARATUS WITHOUT WRITTEN PERMISSION.

| ACAD REFERENCE NO. | 833 ENG MASTER   |  |  |
|--------------------|------------------|--|--|
| DRAWN: J.LEE       | DATE: OCT. 14/09 |  |  |
| CHECKED:           | DATE:            |  |  |
| SCALE: NTS         | SHEET 1 OF 3     |  |  |
| DRAWING NUMBER     | ISSUE            |  |  |
| 833 Assembly       | 1                |  |  |