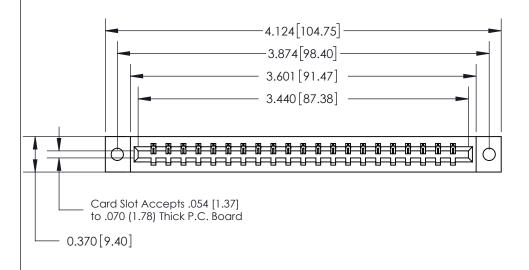

## See Accompanying Page for:

- **Bend Detail**
- **Mounting Options**

833 Series High Temp Card Edge Connector Part Number: 833-021-523-602

**EDAC INC** TORONTO, ONTARIO CANADA

THESE DRAWINGS AND SPECIFICATIONS ARE THE PROPERTY OF EDAC INC.,AND SHALL NOT BE REPRODUCED, OR COPIED OR USED AS THE BASIS FOR THE MANUFACTURE OR SALE OF APPARATUS WITHOUT WRITTEN PERMISSION.