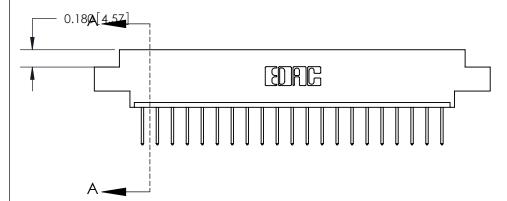

## **Contact Detail**

523-P.C. Tail .025 Sq.(0.64 Sq.) - Tail LG=.390(9.91)

.156 [3.96] Contact Spacing x .200 [5.08] Row Spacing

THIS IS A C.A.D. GENERATED DRAWING DO NOT MAKE MANUAL REVISIONS TO MASTER.

ORIGINAL

SECTION A-A 0.388 [9.86] Card Slot .160 [4.06] Point of Contact-