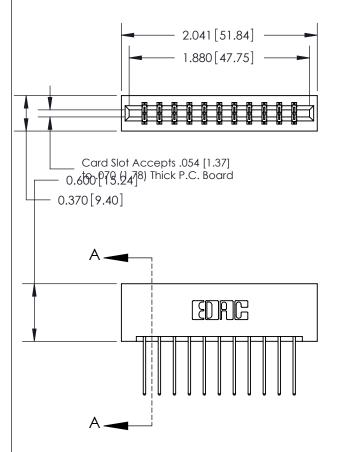

THIS IS A C.A.D. GENERATED DRAWING DO NOT MAKE MANUAL REVISIONS TO MASTER.

ISSUE NUMBER ORIGINAL

|                               | SECTION A-A<br>0.388[9.86] |
|-------------------------------|----------------------------|
| .160 [4.06] Point of Contact— | Card Slot                  |
|                               |                            |
|                               |                            |

833 Series High Temp Card Edge Connector Part Number: 833-022-540-201

**EDAC INC** TORONTO, ONTARIO CANADA

THESE DRAWINGS AND SPECIFICATIONS ARE THE PROPERTY OF EDAC INC.,AND SHALL NOT BE REPRODUCED,OR COPIED OR USED AS THE BASIS FOR THE MANUFACTURE OR SALE OF APPARATUS WITHOUT WRITTEN PERMISSION.