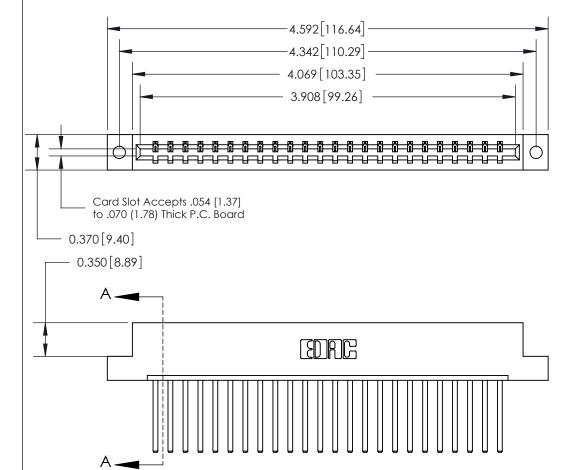

## **Contact Detail**

544-Wire Wrap .050x.025(1.27x0.64) - Tail LG=.750(19.05)

.156 [3.96] Contact Spacing x .200 [5.08] Row Spacing

THIS IS A C.A.D. GENERATED DRAWING DO NOT MAKE MANUAL REVISIONS TO MASTER.

## See Accompanying Page for:

- **Bend Detail**
- **Mounting Options**

833 Series High Temp Card Edge Connector Part Number: 833-024-544-102

**EDAC INC** TORONTO, ONTARIO CANADA

THESE DRAWINGS AND SPECIFICATIONS ARE THE PROPERTY OF EDAC INC.,AND SHALL NOT BE REPRODUCED, OR COPIED OR USED AS THE BASIS FOR THE MANUFACTURE OR SALE OF APPARATUS WITHOUT WRITTEN PERMISSION.