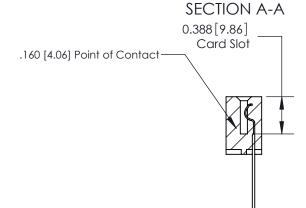

## See Accompanying Page for:

- **Bend Detail**
- **Mounting Options**

833 Series High Temp Card Edge Connector Part Number: 833-024-544-102

**EDAC INC** TORONTO, ONTARIO CANADA

THESE DRAWINGS AND SPECIFICATIONS ARE THE PROPERTY OF EDAC INC.,AND SHALL NOT BE REPRODUCED, OR COPIED OR USED AS THE BASIS FOR THE MANUFACTURE OR SALE OF APPARATUS WITHOUT WRITTEN PERMISSION.