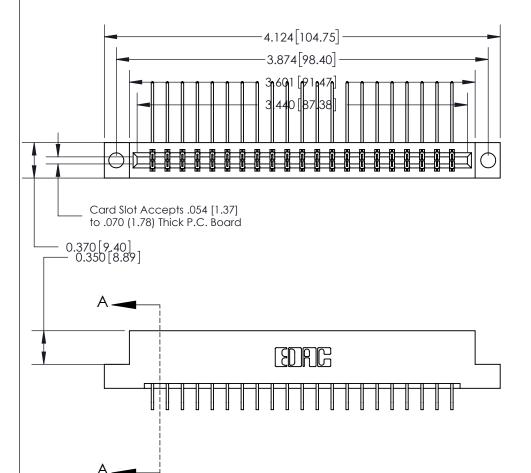

SECTION A-A 0.388 [9.86] Card Slot .160 [4.06] Point of Contact-

## **See Accompanying Page for:**

- **Bend Detail**
- **Mounting Options**

833 Series High Temp Card Edge Connector Part Number: 833-042-559-204

**EDAC INC** TORONTO, ONTARIO CANADA

THESE DRAWINGS AND SPECIFICATIONS ARE THE PROPERTY OF EDAC INC.,AND SHALL NOT BE REPRODUCED, OR COPIED OR USED AS THE BASIS FOR THE MANUFACTURE OR SALE OF APPARATUS WITHOUT WRITTEN PERMISSION.

| ACAD REFERENCE NO. | 833 ENG MASTER   |  |  |
|--------------------|------------------|--|--|
| DRAWN: J.LEE       | DATE: OCT. 14/09 |  |  |
| CHECKED:           | DATE:            |  |  |
| SCALE: NTS         | SHEET 1 OF 3     |  |  |
| DRAWING NUMBER     | ISSUE            |  |  |
| 833 Assembly       | 1                |  |  |