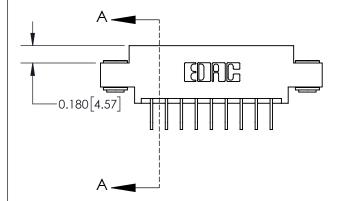

ISSUE NUMBER

ORIGINAL

837/887 Series High Temp Card Edge Connector Part Number: 837-009-558-603

YOUR CONNECTION TO QUALITY & SERVICE

**EDAC INC** TORONTO, ONTARIO CANADA

THESE DRAWINGS AND SPECIFICATIONS ARE THE PROPERTY OF EDAC INC.,AND SHALL NOT BE REPRODUCED, OR COPIED OR USED AS THE BASIS FOR THE MANUFACTURE OR SALE OF APPARATUS WITHOUT WRITTEN PERMISSION.