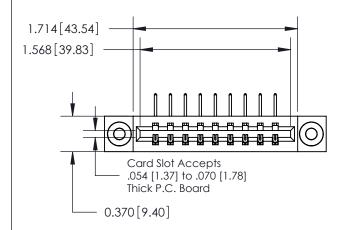

ISSUE NUMBER

ORIGINAL

837/887 Series High Temp Card Edge Connector Part Number: 837-009-558-603

YOUR CONNECTION TO QUALITY & SERVICE

**EDAC INC** TORONTO, ONTARIO CANADA

THESE DRAWINGS AND SPECIFICATIONS ARE THE PROPERTY OF EDAC INC.,AND SHALL NOT BE REPRODUCED, OR COPIED OR USED AS THE BASIS FOR THE MANUFACTURE OR SALE OF APPARATUS WITHOUT WRITTEN PERMISSION.