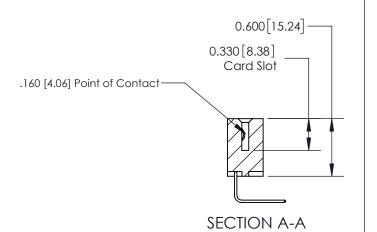

## **Contact Detail**

558-90 Degree Bend (Code 541 Contacts)

.156 [3.96] Contact Spacing x .200 [5.08] Row Spacing

**See Accompanying Page for:** 

**Contact Bend Details** 

THIS IS A C.A.D. GENERATED DRAWING DO NOT MAKE MANUAL REVISIONS TO MASTER.