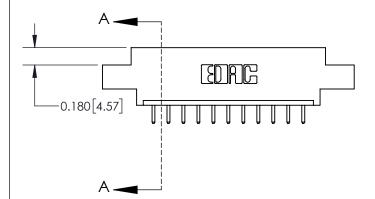

ISSUE NUMBER ORIGINAL

| 837/887 Series High Temp Card Edge Connector |
|----------------------------------------------|
| Part Number: 837-011-520-608                 |

YOUR CONNECTION TO QUALITY & SERVICE

| ACAD REFERENCE NO. 837 ENG MASTER |                  |  |  |
|-----------------------------------|------------------|--|--|
| DRAWN: J.LEE                      | DATE: OCT. 06/09 |  |  |
| CHECKED:                          | DATE:            |  |  |
| SCALE: NTS                        | SHEET 1 OF 2     |  |  |
| DRAWING NUMBER                    | ISSUE            |  |  |
| 837 Assembly                      | 1                |  |  |