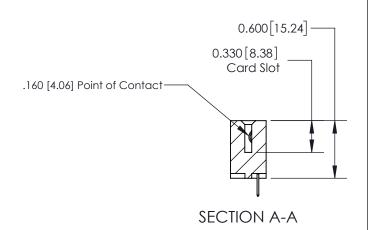

## **Contact Detail**

520-P.C. Tail .030x.018(0.76x0.46) - Tail LG=.175(4.45) .156 [3.96] Contact Spacing x .200 [5.08] Row Spacing

**See Accompanying Page for: Contact Bend Details** 

THIS IS A C.A.D. GENERATED DRAWING DO NOT MAKE MANUAL REVISIONS TO MASTER.

ISSUE NUMBER

ORIGINAL

1

| 837/887 Series High Temp Card Edge Connector<br>Contact Bend Detail |                                                                                                                                     | ACAD REFERENCE NO. | 837 ENG MASTER   |               |
|---------------------------------------------------------------------|-------------------------------------------------------------------------------------------------------------------------------------|--------------------|------------------|---------------|
|                                                                     |                                                                                                                                     | DRAWN: J.LEE       | DATE: OCT. 06/09 |               |
|                                                                     |                                                                                                                                     | CHECKED:           | DATE:            |               |
| EDAC INC                                                            | THESE DRAWINGS AND SPECIFICATIONS ARE THE PROPERTY OF EDAC INC.,AND SHALL NOT BE REPRODUCED, OR COPIED OR USED AS THE BASIS FOR THE | SCALE: NTS         | SHEET            | 2 <b>OF</b> 2 |
| TORONTO, ONTARIO CANADA                                             |                                                                                                                                     | DRAWING NUMBER     | •                | ISSUE         |
| MANUFACTURE OR SALE OF A                                            | MANUFACTURE OR SALE OF APPARATUS WITHOUT WRITTEN PERMISSION.                                                                        | 837 Assembly       |                  | 1             |