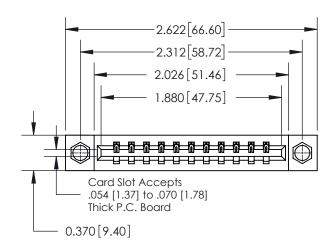

**Mounting Option** 

08-#4-40 Unified Threaded Inserts

## **Contact Detail**

520-P.C. Tail .030x.018(0.76x0.46) - Tail LG=.175(4.45) .156 [3.96] Contact Spacing x .200 [5.08] Row Spacing

**See Accompanying Page for: Contact Bend Details** 

THIS IS A C.A.D. GENERATED DRAWING DO NOT MAKE MANUAL REVISIONS TO MASTER.

ISSUE NUMBER ORIGINAL

| 837/887 Series High Temp Card Edge Connector |
|----------------------------------------------|
| Part Number: 837-011-520-608                 |

YOUR CONNECTION TO QUALITY & SERVICE