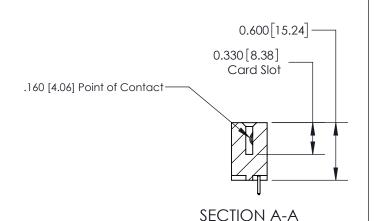

## **Contact Detail**

521-P.C. Tail .025 Sq.(0.64 Sq.) - Tail LG=.150(3.81) .156 [3.96] Contact Spacing x .200 [5.08] Row Spacing

**See Accompanying Page for: Contact Bend Details** 

THIS IS A C.A.D. GENERATED DRAWING DO NOT MAKE MANUAL REVISIONS TO MASTER.