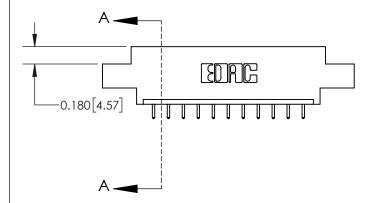

ISSUE NUMBER

ORIGINAL

837/887 Series High Temp Card Edge Connector Part Number: 837-011-521-607

YOUR CONNECTION TO QUALITY & SERVICE

**EDAC INC** TORONTO, ONTARIO CANADA

THESE DRAWINGS AND SPECIFICATIONS ARE THE PROPERTY OF EDAC INC.,AND SHALL NOT BE REPRODUCED, OR COPIED OR USED AS THE BASIS FOR THE MANUFACTURE OR SALE OF APPARATUS WITHOUT WRITTEN PERMISSION.