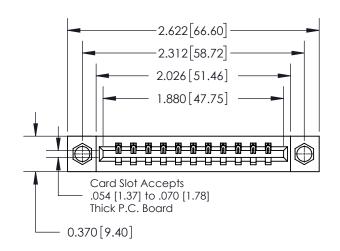

**Mounting Option** 

07-M3-0.5 Metric Threaded Inserts

## **Contact Detail**

521-P.C. Tail .025 Sq.(0.64 Sq.) - Tail LG=.150(3.81) .156 [3.96] Contact Spacing x .200 [5.08] Row Spacing

**See Accompanying Page for: Contact Bend Details** 

THIS IS A C.A.D. GENERATED DRAWING DO NOT MAKE MANUAL REVISIONS TO MASTER.