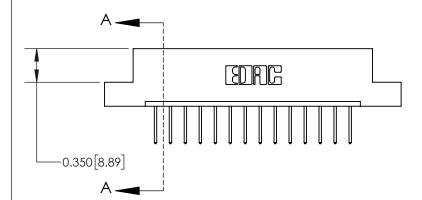

## **Contact Detail**

523-P.C. Tail .025 Sq.(0.64 Sq.) - Tail LG=.390(9.91) .156 [3.96] Contact Spacing x .200 [5.08] Row Spacing

-3.090[78.49] -2.780 70.61 2.494[63.35] 2.348 [59.64] Card Slot Accepts .054 [1.37] to .070 [1.78] Thick P.C. Board 0.370 [9.40]

THIS IS A C.A.D. GENERATED DRAWING DO NOT MAKE MANUAL REVISIONS TO MASTER.

ISSUE NUMBER ORIGINAL

**See Accompanying Page for:** 

**Contact Bend Details** 

| 837/887 Series High Temp Card Edge Connector |
|----------------------------------------------|
| Part Number: 837-014-523-108                 |