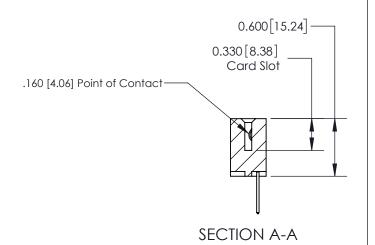

## **Contact Detail**

523-P.C. Tail .025 Sq.(0.64 Sq.) - Tail LG=.390(9.91) .156 [3.96] Contact Spacing x .200 [5.08] Row Spacing

-3.090[78.49] -2.780 70.61 2.494[63.35] 2.348 [59.64] Card Slot Accepts .054 [1.37] to .070 [1.78] Thick P.C. Board 0.370 [9.40]

ISSUE NUMBER

ORIGINAL

1

| 837/887 Series High Temp Card Edge Connector<br>Contact Bend Detail |                                                                                                                                                                                                 | ACAD REFERENCE NO. | 837 ENG MASTER   |               |
|---------------------------------------------------------------------|-------------------------------------------------------------------------------------------------------------------------------------------------------------------------------------------------|--------------------|------------------|---------------|
|                                                                     |                                                                                                                                                                                                 | DRAWN: J.LEE       | DATE: OCT. 06/09 |               |
|                                                                     |                                                                                                                                                                                                 | CHECKED:           | DATE:            |               |
| EDAC INC                                                            | THESE DRAWINGS AND SPECIFICATIONS ARE THE PROPERTY OF EDAC INC.,AND SHALL NOT BE REPRODUCED,OR COPIED OR USED AS THE BASIS FOR THE MANUFACTURE OR SALE OF APPARATUS WITHOUT WRITTEN PERMISSION. | SCALE: NTS         | SHEET            | 2 <b>OF</b> 2 |
| TORONTO, ONTARIO CANADA                                             |                                                                                                                                                                                                 | DRAWING NUMBER     | •                | ISSUE         |
| YOUR CONNECTION TO QUALITY & SERVICE                                |                                                                                                                                                                                                 | 837 Assembly       |                  | 1             |