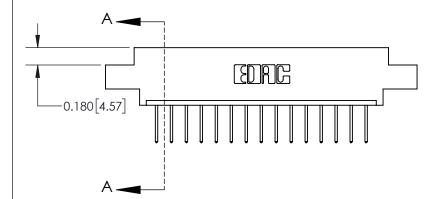

## **Contact Detail**

523-P.C. Tail .025 Sq.(0.64 Sq.) - Tail LG=.390(9.91) .156 [3.96] Contact Spacing x .200 [5.08] Row Spacing

-3.246 [82.45] -2.936 74.57 2.650[67.31] 2.504 [63.60] Card Slot Accepts .054 [1.37] to .070 [1.78] Thick P.C. Board 0.370 [9.40]

## **See Accompanying Page for:**

**Contact Bend Details** 

837/887 Series High Temp Card Edge Connector Part Number: 837-015-523-608

YOUR CONNECTION TO QUALITY & SERVICE

**EDAC INC** TORONTO, ONTARIO CANADA