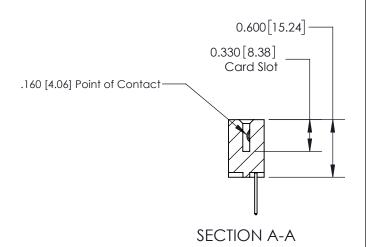

## **Contact Detail**

523-P.C. Tail .025 Sq.(0.64 Sq.) - Tail LG=.390(9.91) .156 [3.96] Contact Spacing x .200 [5.08] Row Spacing

-3.246 [82.45] -2.936 74.57 2.650[67.31] 2.504 [63.60] Card Slot Accepts .054 [1.37] to .070 [1.78] Thick P.C. Board 0.370 [9.40]

## **See Accompanying Page for:**

**Contact Bend Details** 

837/887 Series High Temp Card Edge Connector Part Number: 837-015-523-608

YOUR CONNECTION TO QUALITY & SERVICE

**EDAC INC** TORONTO, ONTARIO CANADA