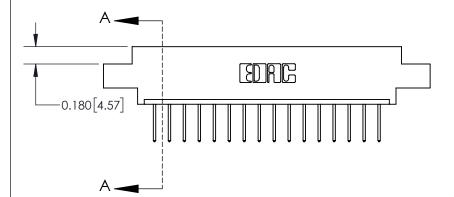

**Mounting Option** 

02-.128 (3.25) Dia. Mounting Holes

## **Contact Detail**

523-P.C. Tail .025 Sq.(0.64 Sq.) - Tail LG=.390(9.91) .156 [3.96] Contact Spacing x .200 [5.08] Row Spacing

-3.402[86.41]--3.092[78.54]-2.806 [71.27] -2.660 [67.56] Card Slot Accepts .054 [1.37] to .070 [1.78] Thick P.C. Board 0.370 [9.40]