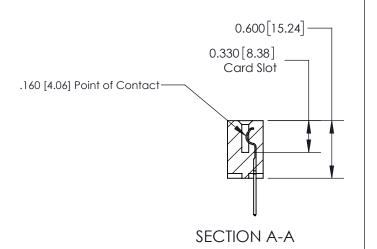

## **Contact Detail**

523-P.C. Tail .025 Sq.(0.64 Sq.) - Tail LG=.390(9.91) .156 [3.96] Contact Spacing x .200 [5.08] Row Spacing

-3.402[86.41]--3.092[78.54]-2.806 [71.27] -2.660 [67.56] Card Slot Accepts .054 [1.37] to .070 [1.78] Thick P.C. Board 0.370 [9.40]